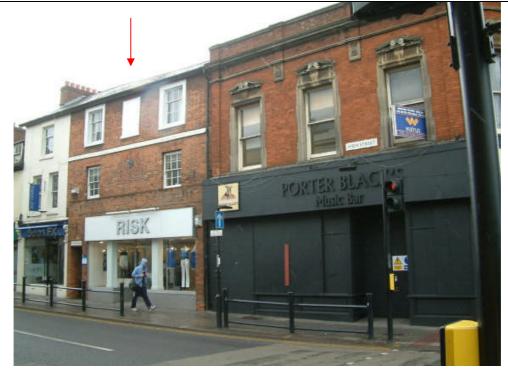

BCC HER 4101

1940

1974/5

Garner Bros., outfitters

The Bazaar, clothing?

211

| ADDRESS:           | CURRENT USE OF BUILDING:      |
|--------------------|-------------------------------|
| 98 High Street     | Ground Floor – Fashion retail |
|                    | ('Risk')                      |
|                    | Upper Floors – office         |
| CONSTRUCTION DATE: | ARCHITECT:                    |
| Unknown            | Unknown                       |

Building of potential merit / retains residual merit.

#### FEATURES OF INTEREST:

Has qualities of age, style and materials that reflect those of a substantial number of the buildings in the conservation area and serves as a reminder of the gradual development of the settlement in which it stands.

### **CURRENT PHOTOGRAPHS:**



### **HISTORIC PHOTOGRAPHS:**

None sourced.

| DATE   | USE                         | SOURCE OF INFORMATION     |
|--------|-----------------------------|---------------------------|
| 1890   | E. H. Blyth, draper         | 1890 Kelly's (Commercial) |
| 1940   | John Wilson Ltd., costumier | 1940 Kelly's Directory    |
| 1974/5 | Eve Brown, ladies clothing  | BCC HER 4101 photo F3/26  |

| CURRENT USE OF BUILDING:<br>Ground Floor + Cellar To Let (formerly<br>Porter Blacks music bar/club)<br>Upper Floors - unknown<br>ARCHITECT:<br>Unknown |
|--------------------------------------------------------------------------------------------------------------------------------------------------------|
| Porter Blacks music bar/club)<br>Upper Floors - unknown<br>ARCHITECT: