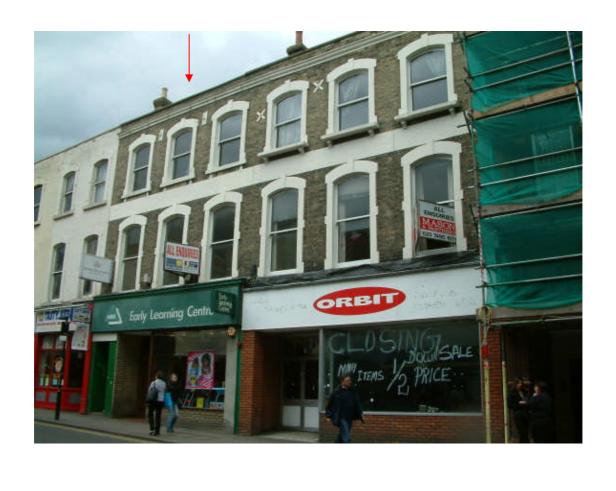

-|-----------------------------------------------------------------------|
| 87 High Street     | Ground Floor – Retail (Early Learning Centre)<br>Upper Floors – empty |
| CONSTRUCTION DATE: | ARCHITECT:                                                            |
| C19                | Unknown                                                               |

Building of potential merit / retains residual merit.

### FEATURES OF INTEREST:

Has qualities of age, style and materials that reflect those of a substantial number of the buildings in the conservation area and serves as a reminder of the gradual development of the settlement in which it stands.

### ADDITIONAL INFORMATION:

Building constructed on site of Mrs. Langleys front garden where a Yew tree was a feature in the High Street



# <section-header><section-header><section-header><section-header><text><text><text><text><text><text>

Advertisement from 1906 edition of Mate's Illustrated Guide to Bedford. (Source – BLARS)

|  | PREVIOUS | USE OF | SITE: |
|--|----------|--------|-------|
|--|----------|--------|-------|

| DATE | USE                                                                                                                                             | SOURCE OF INFORMATION             |
|------|-------------------------------------------------------------------------------------------------------------------------------------------------|-----------------------------------|
| 1824 | John Green – Brazier, Tinman,<br>Whitesmith.<br>Thomas Green – Whitesmith.