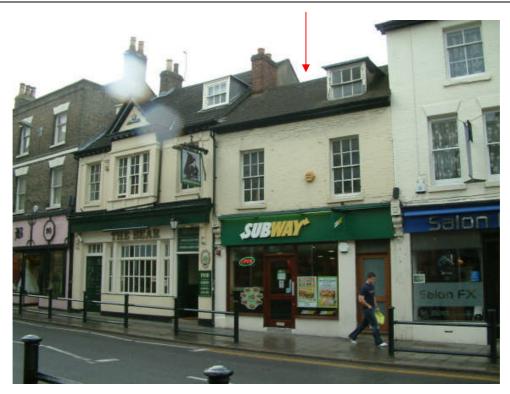

|
|                     |                                 |

| ADDRESS:           | CURRENT USE OF BUILDING:               |
|--------------------|----------------------------------------|
| 94 High Street     | Ground Floor – Food take-away (Subway) |
|                    | Upper Floors - unknown                 |
| CONSTRUCTION DATE: | ARCHITECT:                             |
| C19                | Unknown                                |

Building of potential merit / retains residual merit.

#### FEATURES OF INTEREST:

Has qualities of age, style and materials that reflect those of a substantial number of the buildings in the conservation area and serves as a reminder of the gradual development of the settlement in which it stands.

### **CURRENT PHOTOGRAPH:**



### HISTORIC PHOTOGRAPHS:

None sourced

| DATE   | USE                                 | SOURCE OF INFORMATION     |
|--------|-------------------------------------|---------------------------|
| 1890   | Joshua Chettle, boot and shoe       | 1890 Kelly's (Commercial) |
|        | manufacturer                        |                           |
| 1940   | Humphries and Edwards, jewellers    | 1940 Kelly's Directory    |
| 1974/5 | Multi Broadcast, television rentals | BCC HER 4100 photo F3/25  |
|        |                                     |                           |

| ADDRESS: CURRENT USE OF BUILDING:            |                                                |  |
|----------------------------------------------|------------------------------------------------|--|
| 96 High Stree