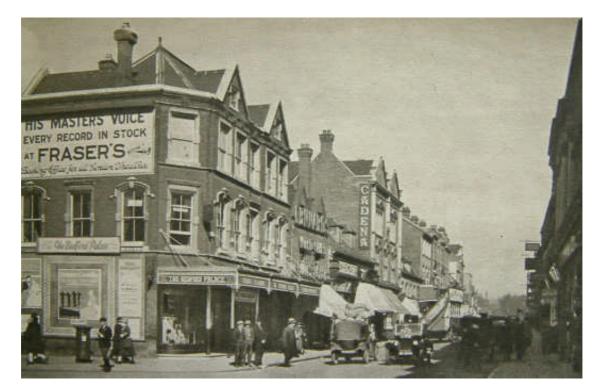

Postcard (un-dated) shows colourful market stalls and shop canopies along the south of High Street and in St Paul's Square. (Source BLARS)

The junction of High Street with Mill Street (left) and Silver Street (right) in the 1880s. (Photograph source - BLARS)

Looking south along High Street during celebrations for the coronation of King Edward VII on 9<sup>th</sup> August, 1902. (Photograph source - BLARS)

Looking south along High Street in 1907. The clock and bull above John Bull and Co stands out, along with its golden ball, which is no longer there. (Photograph source - BLARS)

Looking north along High Street from the Lion Hotel (right) in 1907. Next to the Lion is Adkins Gunsmiths with its decorative facia topped with gun dogs. Shops along the western side of the street are displaying an array of signs overhanging the street. (Photograph source – BLARS)