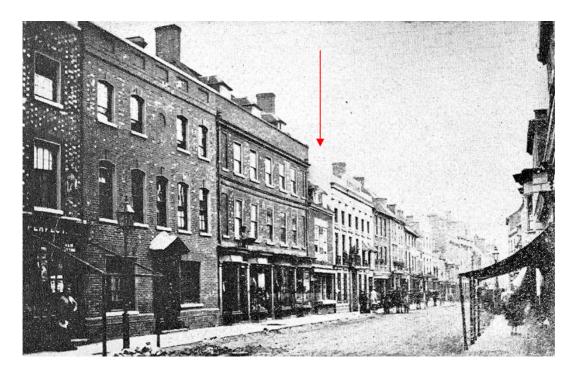

South end of High Street in 1900. The George Inn, now Swan Court, is the first building on the right facing the Bank Buildings on the left, which were demolished shortly after 1938 when the town bridge was widened. (Photograph source - BLARS)