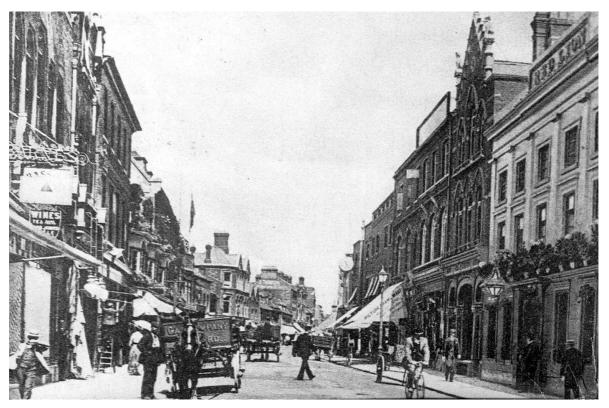

South end of High Street in 1900. The George Inn, now Swan Court, is the first building on the right facing the Bank Buildings on the left, which were demolished shortly after 1938 when the town bridge was widened. (Photograph source - BLARS)