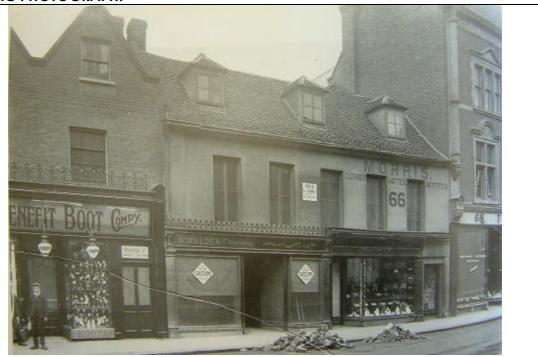

South end of High Street in 1900. The George Inn, now Swan Court, is the first building on the right facing the Bank Buildings on the left, which were demolished shortly after 1938 when the town bridge was widened. (Photograph source - BLARS)

Postcard (un-dated) shows colourful market stalls and shop canopies along the south of High Street and in St Paul's Square. (Source BLARS)

The junction of High Street with Mill Street (left) and Silver Street (right) in the 1880s. (Photograph source - BLARS)

Looking south along High Street during celebrations for the coronation of King Edward VII on 9<sup>th</sup> August, 1902. (Photograph source - BLARS)

Looking south along High Street in 1907. The clock and bull above John Bull and Co stands out, along with its golden ball, which is no longer there. (Photograph source - BLARS)

Looking north along High Street from the Lion Hotel (right) in 1907. Next to the Lion is Adkins Gunsmiths with its decorative facia topped with gun dogs. Shops along the western side of the street are displaying an array of signs overhanging the street. (Photograph source – BLARS)

Looking south along High Street in late 1800s. No. 71 is on the right hand side. Note the number of clocks and other shop displays, such as the large spectacles and eyes on the right hand side of the street. (Source – Chrystal collection of post cards, BLARS).