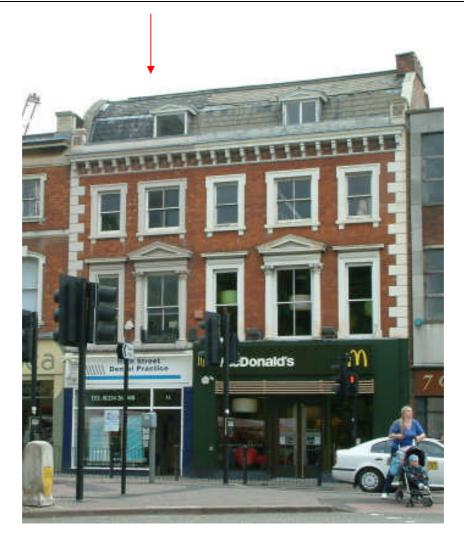

-----------------------------------------|
| 11 High Street     | Ground floor - Dental Practice                        |
|                    | Upper floors – 1 <sup>st</sup> floor dental practice, |
|                    | 2 <sup>nd</sup> floor unknown                         |
| CONSTRUCTION DATE: | ARCHITECT:                                            |
| Late C18th         | Unknown                                               |
|                    |                                                       |

#### STATUS / HERITAGE SIGNIFICANCE:

Recommended for local listing

#### FEATURES OF INTEREST:

A Victorian building retaining many of its original features and of sufficient quality to distinguish it from other buildings of that period in Bedford.

#### **CURRENT PHOTOGRAPHS:**



#### HISTORIC PHOTOGRAPH:



Photograph c1959 (Source – BLARS)

#### PREVIOUS USE OF SITE:

| DATE  | USE                                   | SOURCE OF INFORMATION            |
|-------|---------------------------------------|----------------------------------|
| 1903  | Nos. 11 & 13 – Arthur Field Pearmain, | 1903 Kelly's Directory           |
|       | draper                                |                                  |
| 1938  | Belfast Linen                         | 1938 Bedford Directory           |
| 1959  | Belfast Linen                         | Bedford: A Pictorial History, R. |
|       |                                       | Wildman, 1991                    |
| 1970s | Belfast Linen                         | BCC HER 4077 photo F18/10        |

| ADDRESS:           | CU