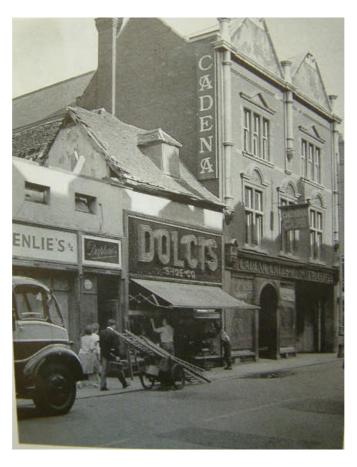

High Street continued to be the main focus for retail and business until the 1950s and 60s when new shopping precincts and streets were developed further west, between High Street and the railway and bus stations. In the late 1930s and again though the 1950s and '60s a number of old buildings were demolished and rebuilt in the style of the day. This is most notable in particular sections of the street, such as Nos. 3 to 7 (Swan Court), Nos 42 to 66 (Debenhams and north of Silver Street) and opposite at Nos. 71 to 75 either side of Mill Street.

Over the last 30 years this shift of retailing activity away from High Street has continued. Coupled with the increase in traffic along this main north south axis, the experience and scope for High Street shopping has deteriorated. Where once we found a street lined with the town's highest quality retailers, today we find a growing number of empty units, charity shops, fast food outlets and late night bars and clubs.