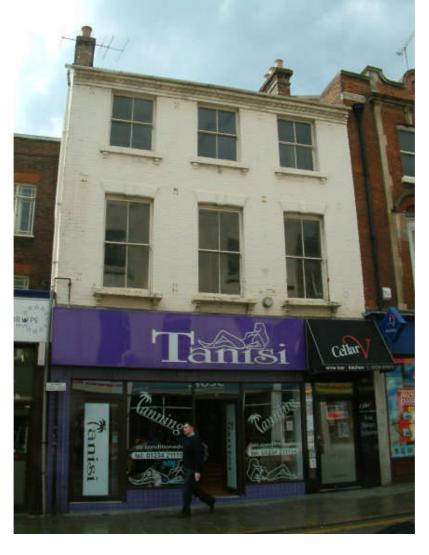

Street | Ground Floor – Tanning Centre + Wine<br>Bar (Cellar 2) |
|                     | Upper Floors – under conversion into flats             |
| CONSTRUCTION DATE:  | ARCHITECT:                                             |
| C19th               | Unknown                                                |
|                     |                                                        |
|                     |                                                        |

Building of potential merit / retains residual merit.

### FEATURES OF INTEREST:

Has qualities of age, style and materials that reflect those of a substantial number of the buildings in the conservation area and serves as a reminder of the gradual development of the settlement in which it stands.

# **CURRENT PHOTOGRAPHS:**





Randall's shoe shop at No. 74 is just visible on the right hand side of this photograph taken in 1936. (Source BLARS)

| DATE   | USE                                                                             | SOURCE OF INFORMATION              |
|--------|---------------------------------------------------------------------------------|------------------------------------|
| 1870s  | George Downes, photographer                                                     | Bygone Bedford, Richard<br>Wildman |
| 890    | Francis Gammon, house furnishers<br>(also listed as at No. 85)                  | 1890 Kelly's (Commercial)          |
| 1970s? | Randall Shoe Shop (ground floor)<br>County Staff Agency (1 <sup>st</sup> floor) | BCC HER 4089 photo F3/15           |

| ADDRESS: