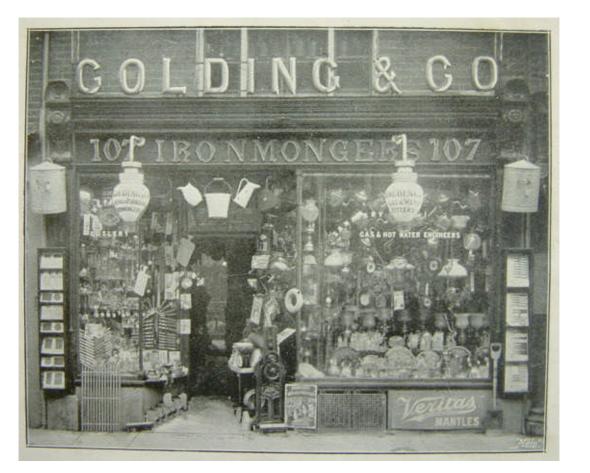

The significant number of tradesmen and craftsmen operating from the High Street, such as joiners, ironmongers, cabinet makers etc, also suggests that the back yards and warehouses behind the shop fronts were in use as workshops and manufactories producing a wide range of goods. While some of the listings may refer to the office address of businesses, later listings in Kelly's Directories, which give more specific details of location, do confirm that foundries and workshops were operating, particularly behind the shops along the east side of the High Street around Castle Lane and Ram Yard.