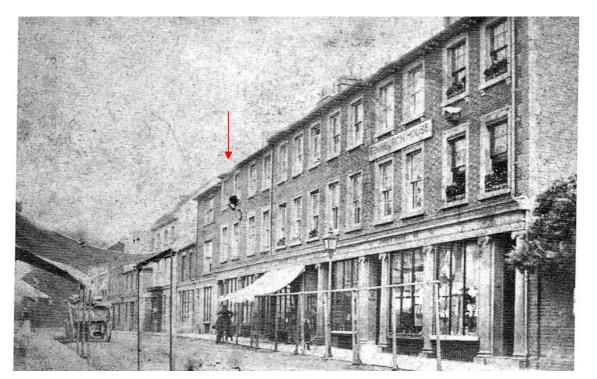

High Street continued to be the main focus for retail and business until the 1950s and 60s when new shopping precincts and streets were developed further west, between High Street and the railway and bus stations. In the late 1930s and again though the 1950s and '60s a number of old buildings were demolished and rebuilt in the style of the day. This is most notable in particular sections of the street, such as Nos. 3 to 7 (Swan Court), Nos 42 to 66 (Debenhams and north of Silver Street) and opposite at Nos. 71 to 75 either side of Mill Street.