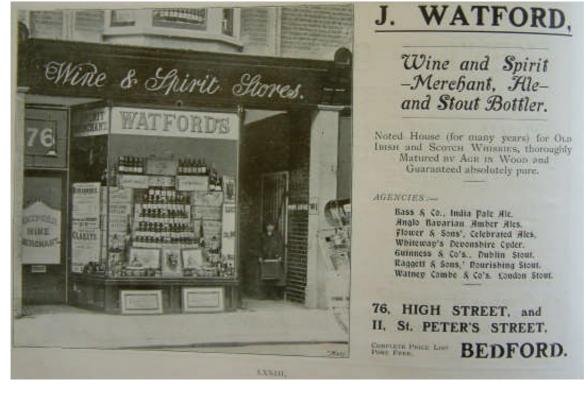

|                                 |
| Has qualities of age, style and materials that refle<br>the buildings in the conservation area and serves<br>development of the settlement in which it stands | s as a reminder of the gradual  |
| CURRENT PHOTOGRAPH:                                                                                                                                           |                                 |
|                                                                                                                                                               | <image/>                        |



Photograph, c1926, looking north along the High Street. (Source BLARS)



Advertisement from 1906 edition of Mate's Illustrated Guide to Bedford. (Source BLARS)

| DATE  | USE                                                                                                           | SOURCE OF INFORMATION                                                  |
|-------|---------------------------------------------------------------------------------------------------------------|------------------------------------------------------------------------|
| 1903  | James Watford, wine & spirit merchant.<br>New York Life Insurance Co.<br>Accident Insurance Co. Ltd.          | 1903 Kelly's Directory                                                 |
| 1940  | James Watford Ltd., wine merchant.<br>J. McKibbin Ltd., tailors.<br>Tote Investors Ltd., totalisator offices. | 194