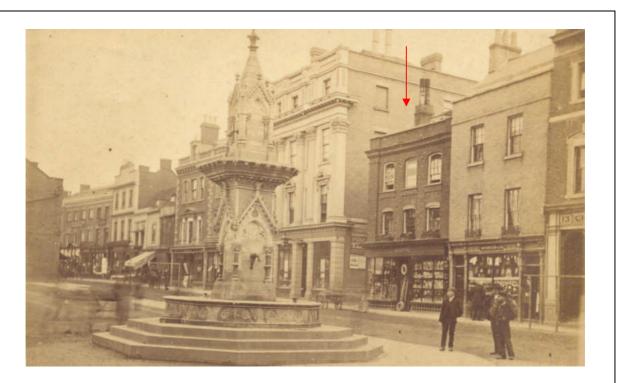

Looking south along High Street during celebrations for the coronation of King Edward VII on 9<sup>th</sup> August, 1902. (Photograph source - BLARS)

Looking south along High Street in 1907. The clock and bull above John Bull and Co stands out, along with its golden ball, which is no longer there. (Photograph source - BLARS)

Looking north along High Street from the Lion Hotel (right) in 1907. Next to the Lion is Adkins Gunsmiths with its decorative facia topped with gun dogs. Shops along the western side of the street are displaying an array of signs overhanging the street. (Photograph source – BLARS)