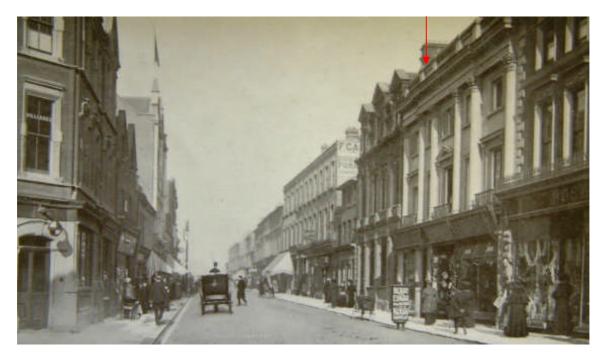

Looking south along High Street in late 1800s. No. 71 is on the right hand side. Note the number of clocks and other shop displays, such as the large spectacles and eyes on the right hand side of the street. (Source – Chrystal collection of post cards, BLARS).