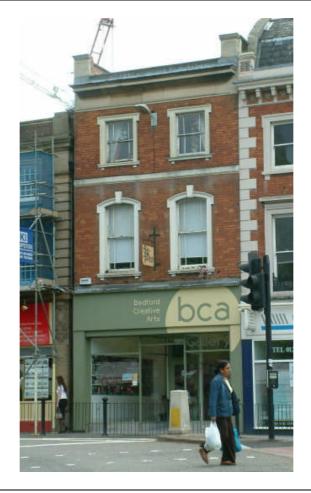

rs – residential? |
| CONSTRUCTION DATE: | ARCHITECT:                  |
| Unknown            | Unknown                     |
|                    |                             |

#### STATUS / HERITAGE SIGNIFICANCE:

Recommended for local listing.

#### FEATURES OF INTEREST:

A Victorian building retaining many of its original features and of sufficient quality to distinguish it from other buildings of that period in Bedford.

BCC HER 4078 – refers to stone wall footings (probably C18) uncovered behind brick facing during removal of wall to create access from Phoenix Building basement.

#### **ADDITIONAL INFORMATION:**

Archaeological investigation in 1996 (evaluation of single trench in cellar) revealed clay-lined pit with pottery dating from C10th – 12th.

#### **CURRENT PHOTOGRAPH:**



#### HISTORIC PHOTOGRAPHS:



Photograph c1959 (Source – BLARS)



Photograph c1870 from Bedford Museum Collection. The Turnley Fountain was erected in 1870 and removed in 1880. The steps were re-used in the base of the John Howard statue.

| DATE   | USE                                                                                                                                              | SOURCE OF INFORMATION                             |
|--------|--------------------------------------------------------------------------------------------------------------------------------------------------|---------------------------------------------------|
| 1903   | Nos. 11 & 13 – Arthur Field Pearmain,<br>draper