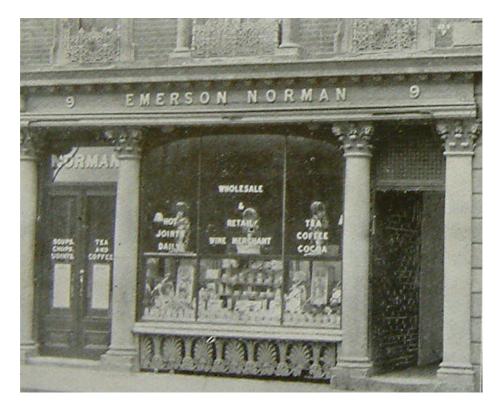

ldings of that per |                                                |
| ADDITIONAL INFORMATION:                                                                           |                                                |
| Once known as 'Electricity House'                                                                 |                                                |
| CURRENT PHOTOGRAPH:                                                                               |                                                |
|                                                                                                   |                                                |

Donald's

#### HISTORIC PHOTOGRAPHS



Photograph c1959 when the building was known as 'Electricity House' (Source – BLARS)



Photograph from Mates Illustrated Guide to Bedford, 1906 (Source BLARS)

| DATE  | USE                                                                           | SOURCE OF INFORMATION                             |
|-------|-------------------------------------------------------------------------------|---------------------------------------------------|
| 1890  | Norman Emerson, confectioner                                                  | 1890 Kelly's (Commercial)                         |
| 1903  | Norman Emerson, confectioner                                                  | 1903 Kelly's Directory                            |
| 1938  | Electricity House, Bedford<br>Corporation Electricity Undertaking<br>Showroom | 1938 Bedford Directory                            |
| 1959  | Elect