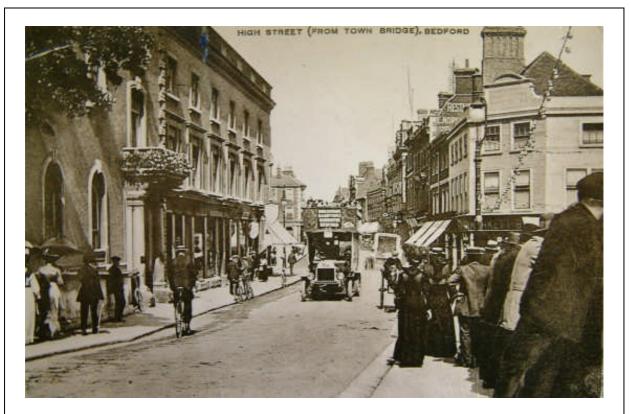

South end of High Street in 1900. The George Inn, now Swan Court, is the first building on the right facing the Bank Buildings on the left, which were demolished shortly after 1938 when the town bridge was widened. (Photograph source - BLARS)