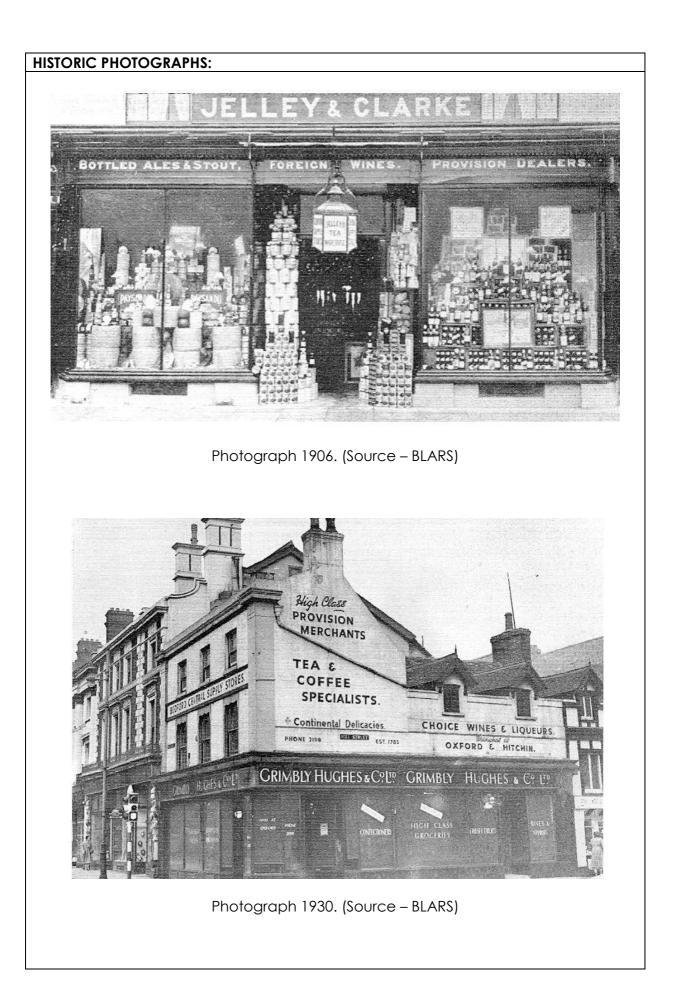

South end of High Street in 1900. The George Inn, now Swan Court, is the first building on the right facing the Bank Buildings on the left, which were demolished shortly after 1938 when the town bridge was widened. (Photograph source - BLARS)

Postcard (un-dated) shows colourful market stalls and shop canopies along the south of High Street and in St Paul's Square. (Source BLARS)

The junction of High Street with Mill Street (left) and Silver Street (right) in the 1880s. (Photograph source - BLARS)

Looking south along High Street during celebrations for the coronation of King Edward VII on 9<sup>th</sup> August, 1902. (Photograph source - BLARS)

Looking south along High Street in 1907. The clock and bull above John Bull and Co stands out, along with its golden ball, which is no longer there. (Photograph source - BLARS)

Looking north along High Street from the Lion Hotel (right) in 1907. Next to the Lion is Adkins Gunsmiths with its decorative facia topped with gun dogs. Shops along the western side of the street are displaying an array of signs overhanging the street. (Photograph source – BLARS)

Looking south along High Street in late 1800s. No. 71 is on the right hand side. Note the number of clocks and other shop displays, such as the large spectacles and eyes on the right hand side of the street. (Source – Chrystal collection of post cards, BLARS).