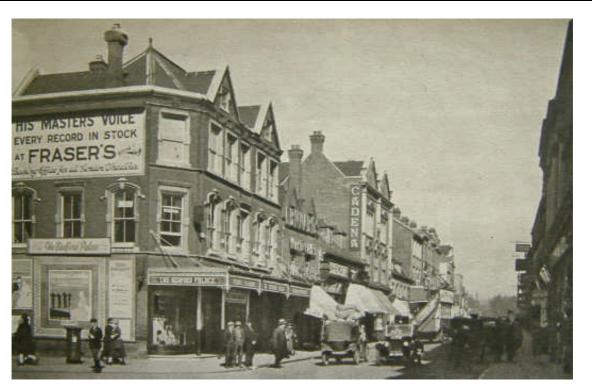

Postcard (un-dated) shows colourful market stalls and shop canopies along the south of High Street and in St Paul's Square. (Source BLARS)

The junction of High Street with Mill Street (left) and Silver Street (right) in the 1880s. (Photograph source - BLARS)

Looking south along High Street during celebrations for the coronation of King Edward VII on 9<sup>th</sup> August, 1902. (Photograph source - BLARS)

Looking south along High Street in 1907. The clock and bull above John Bull and Co stands out, along with its golden ball, which is no longer there. (Photograph source - BLARS)

Looking north along High Street from the Lion Hotel (right) in 1907. Next to the Lion is Adkins Gunsmiths with its decorative facia topped with gun dogs. Shops along the western side of the street are displaying an array of signs overhanging the street. (Photograph source – BLARS)