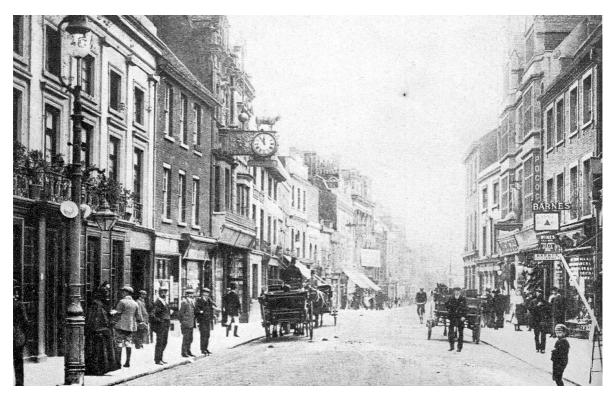

Looking north along High Street from the Lion Hotel (right) in 1907. Next to the Lion is Adkins Gunsmiths with its decorative facia topped with gun dogs. Shops along the western side of the street are displaying an array of signs overhanging the street. (Photograph source – BLARS)