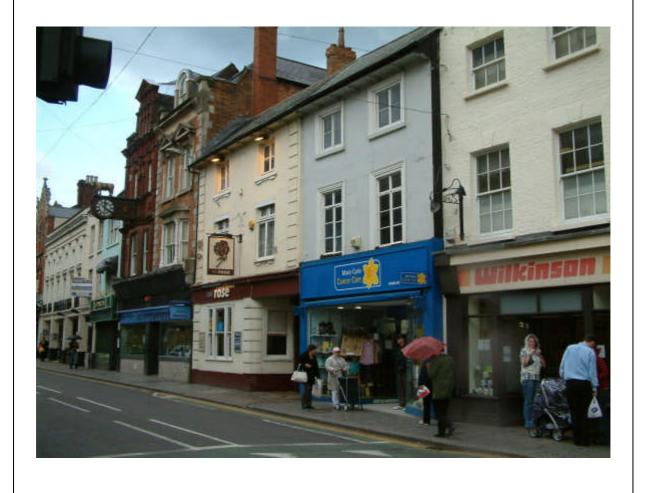

High Street continued to be the main focus for retail and business until the 1950s and 60s when new shopping precincts and streets were developed further west, between High Street and the railway and bus stations. In the late 1930s and again though the 1950s and '60s a number of old buildings were demolished and rebuilt in the style of the day. This is most notable in particular sections of the street, such as Nos. 3 to 7 (Swan Court), Nos 42 to 66 (Debenhams and north of Silver Street) and opposite at Nos. 71 to 75 either side of Mill Street.

Over the last 30 years this shift of retailing activity away from High Street has continued. Coupled with the increase in traffic along this main north south axis, the experience and scope for High Street shopping has deteriorated. Where once we found a street lined with the town's highest quality retailers, today we find a growing number of empty units, charity shops, fast food outlets and late night bars and clubs.