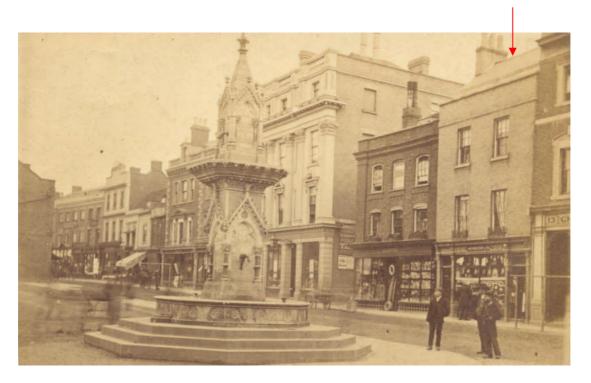

South end of High Street in 1900. The George Inn, now Swan Court, is the first building on the right facing the Bank Buildings on the left, which were demolished shortly after 1938 when the town bridge was widened. (Photograph source - BLARS)