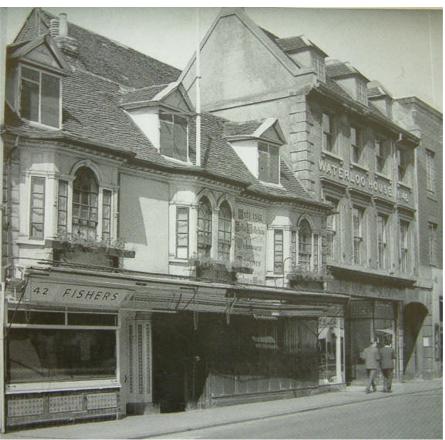

High Street continued to be the main focus for retail and business until the 1950s and 60s when new shopping precincts and streets were developed further west, between High Street and the railway and bus stations. In the late 1930s and again though the 1950s and '60s a number of old buildings were demolished and rebuilt in the style of the day. This is most notable in particular sections of the street, such as Nos. 3 to 7 (Swan Court), Nos 42 to 66 (Debenhams and north of Silver Street) and opposite at Nos. 71 to 75 either side of Mill Street.