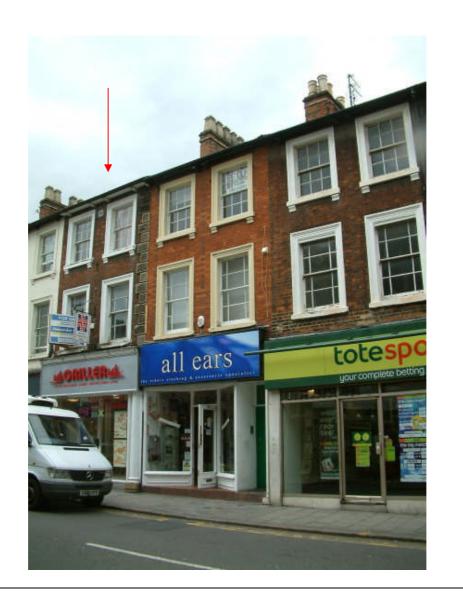

High Street continued to be the main focus for retail and business until the 1950s and 60s when new shopping precincts and streets were developed further west, between High Street and the railway and bus stations. In the late 1930s and again though the 1950s and '60s a number of old buildings were demolished and rebuilt in the style of the day. This is most notable in particular sections of the street, such as Nos. 3 to 7 (Swan Court), Nos 42 to 66 (Debenhams and north of Silver Street) and opposite at Nos. 71 to 75 either side of Mill Street.