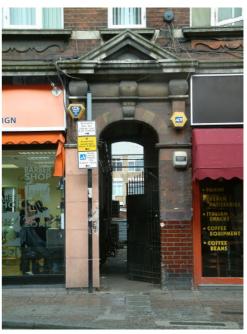

#### HIGH STREET EAST

| ADDRESS:                                      | CURRENT USE OF BUILDING: |
|-----------------------------------------------|--------------------------|
| 1 High Street                                 | Swan Hotel               |
|                                               |                          |
| CONSTRUCTION DATE:                            | ARCHITECT:               |
| C16 <sup>th</sup> hostelry rebuilt in 1794-96 | Henry Holland            |
| Extended towards river front, 1908            |                          |
| Extended 1970                                 |                          |
|                                               |                          |

#### STATUS / HERITAGE SIGNIFICANCE:

Listed Grade II\* (TL 0549 1/5 6.6.52)

Early C19<sup>th</sup> cast iron railings separately listed Grade II (TL 0549 1/5A)

#### FEATURES OF INTEREST:

Stone, three-storey with attics. West front has three 3-light double hung sashes with ground floor stone mullions. First floor wooden mullions and slightly sunk segmental heads. Doorway has marginal lights and intricate traceried segmental fan. Tetrastyle lonic porch with balustraded roof. Welsh slate roof has modillion cornice, central pediment with lunette in panel. South front has two first-floor canted wooden oriels. Interior has good late C17th staircase said to have come from Houghton House.

#### ADDITIONAL INFORMATION:

Built for Francis Russell, 5<sup>th</sup> Duke of Bedford. Constructed as a hotel and as Duke's political office.

Constructed on site of former C16th timber building, also the Swan Inn.