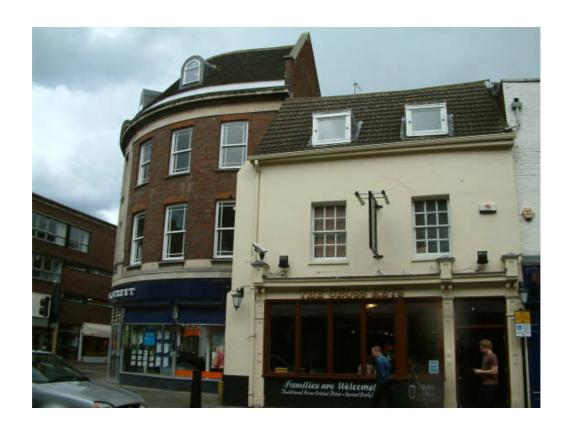

High Street continued to be the main focus for retail and business until the 1950s and 60s when new shopping precincts and streets were developed further west, between High Street and the railway and bus stations. In the late 1930s and again though the 1950s and '60s a number of old buildings were demolished and rebuilt in the style of the day. This is most notable in particular sections of the street, such as Nos. 3 to 7 (Swan Court), Nos 42 to 66 (Debenhams and north of Silver Street) and opposite at Nos. 71 to 75 either side of Mill Street.