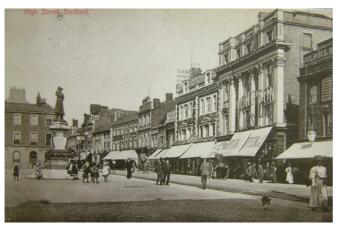

South end of High Street in 1900. The George Inn, now Swan Court, is the first building on the right facing the Bank Buildings on the left, which were demolished shortly after 1938 when the town bridge was widened. (Photograph source - BLARS)