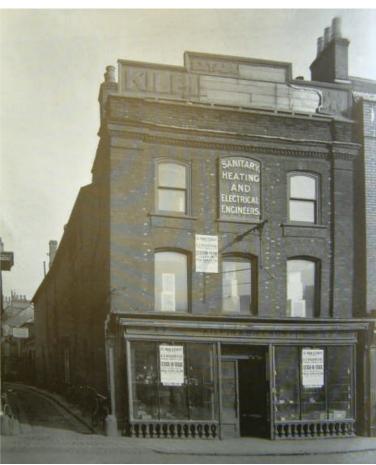

|
|                                               |                                            |
|                                               | TNOME                                      |
|                                               |                                            |
|                                               |                                            |
|                                               |                                            |
|                                               |                                            |
|                                               |                                            |
|                                               |                                            |

#### HISTORIC PHOTOGRAPHS:







Advertisement and photograph from 1906 edition of Mate's Illustrated Guide to Bedford (Source – BLARS)



Photograph c1870 from Bedford Museum Collection. The Turnley Fountain was erected in 1870 and removed in 1880. The steps were re-used in the base of the John Howard statue.

#### PREVIOUS USE OF SITE:

| DATE | USE