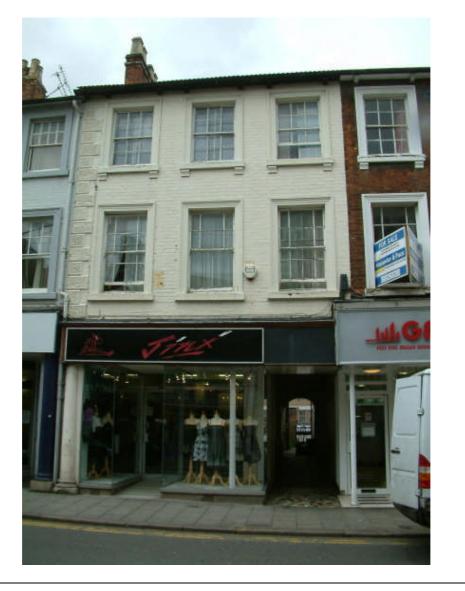

High Street continued to be the main focus for retail and business until the 1950s and 60s when new shopping precincts and streets were developed further west, between High Street and the railway and bus stations. In the late 1930s and again though the 1950s and '60s a number of old buildings were demolished and rebuilt in the style of the day. This is most notable in particular sections of the street, such as Nos. 3 to 7 (Swan Court), Nos 42 to 66 (Debenhams and north of Silver Street) and opposite at Nos. 71 to 75 either side of Mill Street.