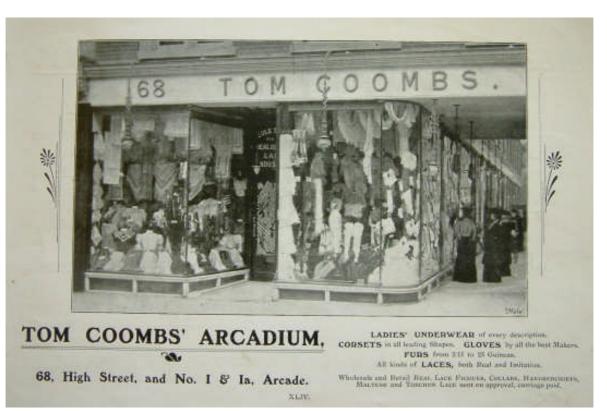

# <section-header>

Photograph source – Mates Illustrated Guide to Bedford, 1906