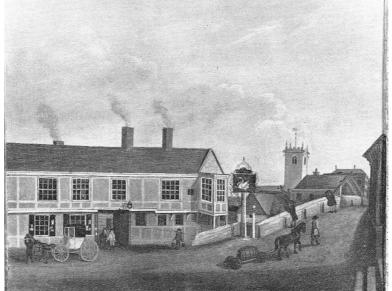

The old Swan Inn. (Illustration source – BLARS)

The Bedford Times coach leaving the Swan Inn, 1845. (Illustration source – BLARS)

| ADDRESS:                                          | CURRENT USE OF BUILDING:                |
|---------------------------------------------------|-----------------------------------------|
| High Street / The Embankment corner               | War Memorial – South African (Boer) War |
| TL 0511 4963                                      |                                         |
| CONSTRUCTION DATE:                                | ARCHITECT:                              |
| Unveiled on 2 <sup>nd</sup> June 1904 by Countess | Designed by Chevalier                   |
| Cowper                                            |                                         |
|                                                   |                                         |