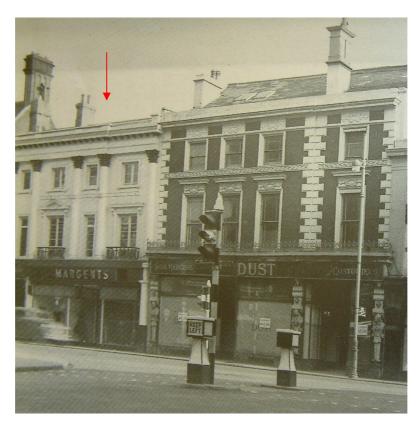

Looking south along High Street in late 1800s. No. 71 is on the right hand side. Note the number of clocks and other shop displays, such as the large spectacles and eyes on the right hand side of the street. (Source – Chrystal collection of post cards, BLARS).