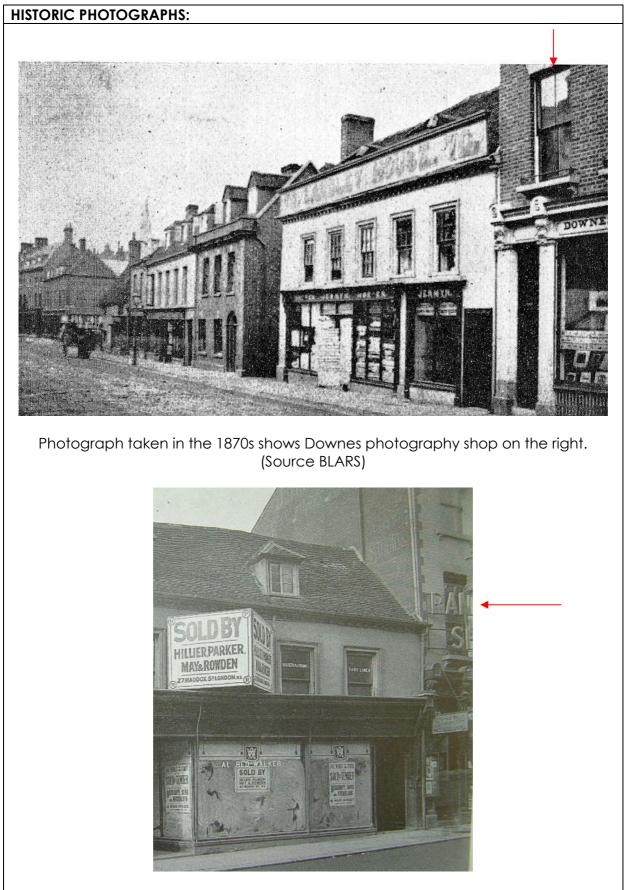

South end of High Street in 1900. The George Inn, now Swan Court, is the first building on the right facing the Bank Buildings on the left, which were demolished shortly after 1938 when the town bridge was widened. (Photograph source - BLARS)