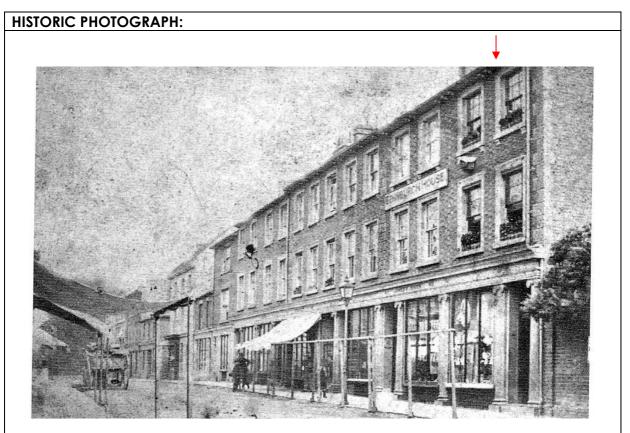

High Street continued to be the main focus for retail and business until the 1950s and 60s when new shopping precincts and streets were developed further west, between High Street and the railway and bus stations. In the late 1930s and again though the 1950s and '60s a number of old buildings were demolished and rebuilt in the style of the day. This is most notable in particular sections of the street, such as Nos. 3 to 7 (Swan Court), Nos 42 to 66 (Debenhams and north of Silver Street) and opposite at Nos. 71 to 75 either side of Mill Street.