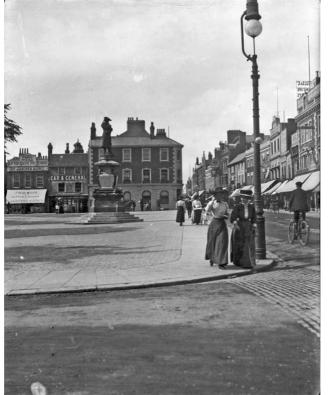

South end of High Street in 1900. The George Inn, now Swan Court, is the first building on the right facing the Bank Buildings on the left, which were demolished shortly after 1938 when the town bridge was widened. (Photograph source - BLARS)