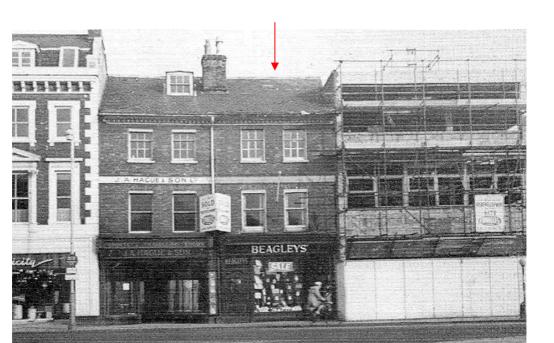

|                                                             |
|                                   |                                                             |
|                                   |                                                             |
|                                   |                                                             |
| 17                                |                                                             |
|                                   |                                                             |
|                                   |                                                             |
| n n                               |                                                             |



#### HISTORIC PHOTOGRAPHS:



The first section of Swan Court is being constructed following the demolition of Murkett Bros (formerly George Hotel), right, in 1959. Nos. 5 and 7 are still standing in this photograph but were demolished shortly after to become part of Swan Court.

(Photograph source - BLARS)

| PREVIOUS USE OF SITE: |  |  |
|-----------------------|--|--|
|                       |  |  |
| DATE                  |  |  |

| DATE    | USE                                   | SOURCE OF INFORMATION            |
|---------|---------------------------------------|----------------------------------|
| 1831    | William White, printer and bookseller | Bedford: A Pictorial History, R. |
|         |                                       | Wildman, 1991                    |
| 1867    | James Rogers Porter, booksell