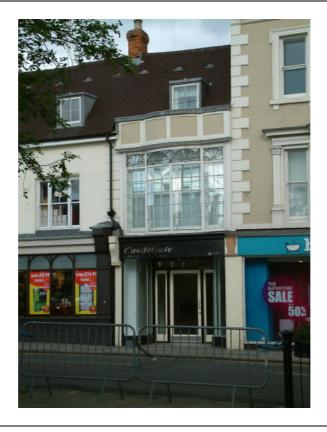

fice (Castle Gate development) |
|                    | Residential – divided into flats                |
| CONSTRUCTION DATE: | ARCHITECT:                                      |
| Unknown            | Unknown                                         |

Listed grade II in association with Nos 29, 31 and 33 (TL 0549 1/31). Nos 27 to 43 (odd) and The Rose Inn form a group.

### FEATURES OF INTEREST:

CI7 or earlier, much altered. Stucco, asbestos tiled roof. Two storeys and attics. Modern shop windows. Right hand four light window, arched and radiating glazing bars, centre forming segmental bow.

### ADDITIONAL INFORMATION:

Refurbished as part of Castle Gate development.

Bow window was originally a Georgian shop window, re-sited at first floor level some time before 1860 (V. Farrar, p66).





Advertisement from Mates Illustrated Guide to Bedford, 1906 (Source BLARS)



Photograph 1963 from Harry Wilds collection (Source BLARS)

| DATE | USE                                                      | SOURCE OF INFORMATION                         |
|------|----------------------------------------------------------|-----------------------------------------------|
| 1890 | Mrs. Ann Whiffin, fruiterer                              | 1890 Kelly's (Commercial)                     |
| 1903 | Ezra Braggins & Sons, hosiers                            | 1903 Kelly's Directory                        |
| 1906 | Our Girls, girls outfitters                              | 1906 Mates Illustrated Guide                  |
| 1938 | Part of Wells of Bedford Ltd (along with Nos. 23 and 25) | 1938 Bedfo