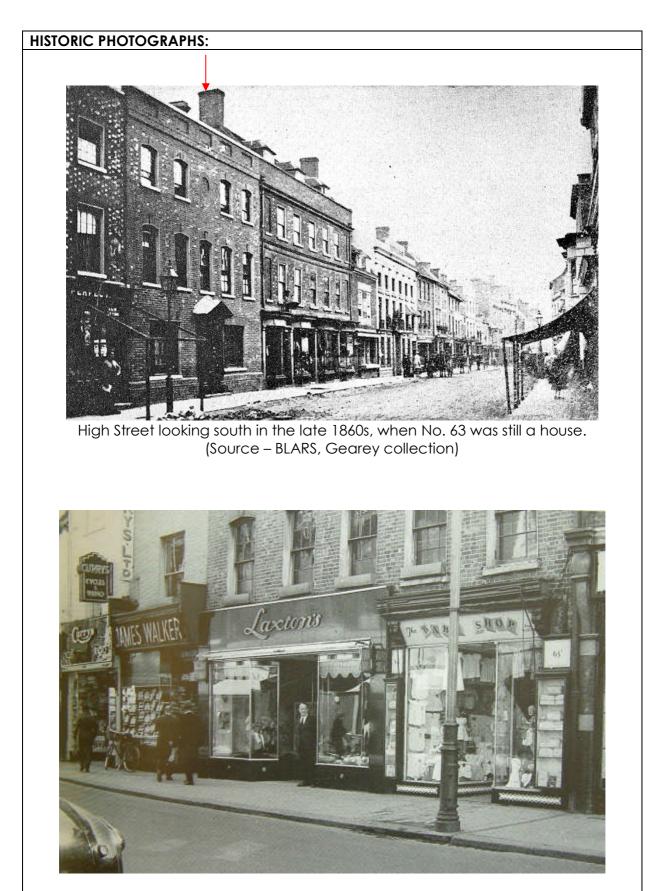

|
|--------------------|------------------------------------------------------------------------------------------------------------------------------|
| 63 High Street     | Ground floor – Public House<br>(Bedford Lounge). NB this closed<br>during the course of the study.<br>Upper floors - unknown |
| CONSTRUCTION DATE: | ARCHITECT:                                                                                                                   |
| C18                | Unknown                                                                                                                      |

Considered of 'Positive Merit'.

### FEATURES OF INTEREST:

Victorian building retaining many original features and high quality decoration and craftsmanship.





No. 63a and 63b c1955. Building split into two shops. (Source – BLARS)



Interior of Laxton Bros. shop c1955. (Source – 'Bedford', Richard Wildman)

| PREVIOUS USE OF S | SITE: |
|-------------------|-------|
|-------------------|-------|

| DATE  | USE                                                                                                    | SOURCE OF INFORMATION                                                         |
|-------|--------------------------------------------------------------------------------------------------------|-------------------------------------------------------------------------------|
| 1860s | Private house with central pediment doorway                                                            | Press cutting – Bedford Library