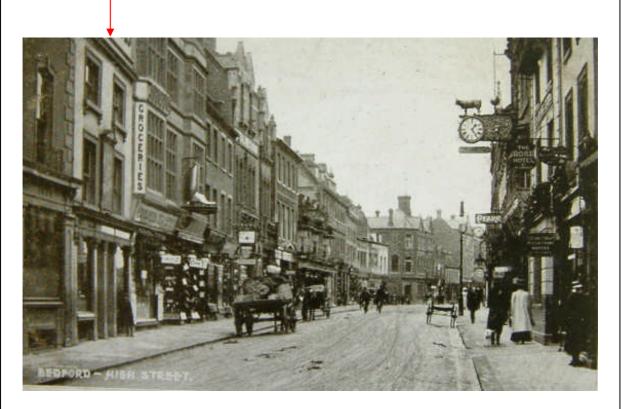

Looking south along High Street in late 1800s. No. 71 is on the right hand side. Note the number of clocks and other shop displays, such as the large spectacles and eyes on the right hand side of the street. (Source – Chrystal collection of post cards, BLARS).