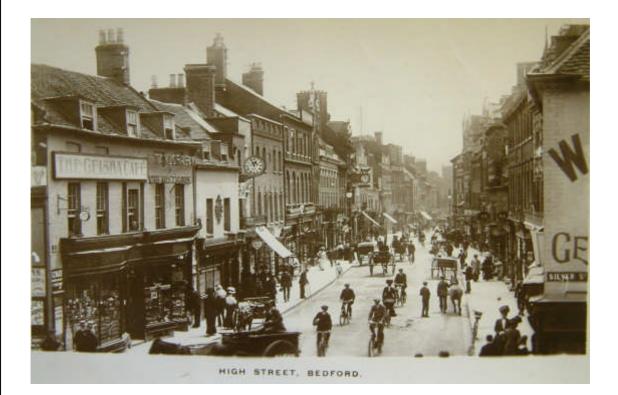

Looking north along High Street from the Lion Hotel (right) in 1907. Next to the Lion is Adkins Gunsmiths with its decorative facia topped with gun dogs. Shops along the western side of the street are displaying an array of signs overhanging the street. (Photograph source – BLARS)