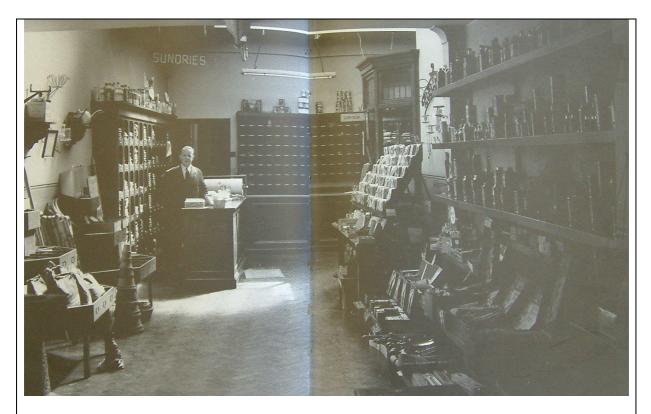

---------------------------------------------------------------------------------------------------------------|
| 63 High Street     | Ground floor – Public House<br>(Bedford Lounge). NB this closed<br>during the course of the study.<br>Upper floors - unknown |
| CONSTRUCTION DATE: | ARCHITECT:                                                                                                                   |
| C18                | Unknown                                                                                                                      |

Considered of 'Positive Merit'.

### FEATURES OF INTEREST:

Victorian building retaining many original features and high quality decoration and craftsmanship.





No. 63a and 63b c1955. Building split into two shops. (Source – BLARS)



Interior of Laxton Bros. shop c1955. (Source – 'Bedford', Richard Wildman)

| PREVIOUS USE OF S | SITE: |
|-------------------|-------|
|-------------------|-------|

| DATE  | USE                                                                                                    | SOURCE OF INFORMATION                                                         |
|-------|--------------------------------------------------------------------------------------------------------|-------------------------------------------------------------------------------|
| 1860s | Private house with central pediment doorway                                                            | Press cutting – Bedford Library                                               |
| 1890  | E de V Corcoran (successor to E.<br>