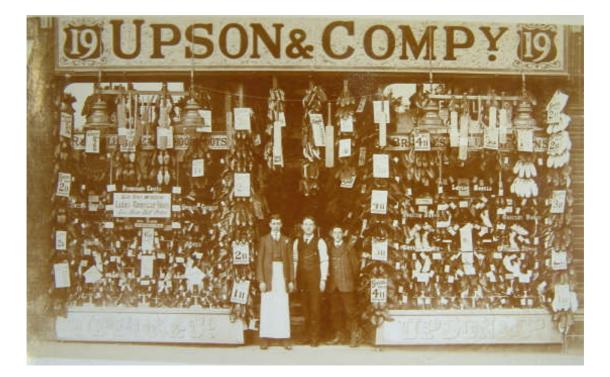

window and | shop front with large pair of spectacles over<br>door. |
| Victorian-Baroque character was on<br>Charnleys Opticians had distinctive s<br>whole frontage above window and | shop front with large pair of spectacles over<br>door. |
| Victorian-Baroque character was on<br>Charnleys Opticians had distinctive s<br>whole frontage above window and | shop front with large pair of spectacles over<br>door. |
| Victorian-Baroque character was on<br>Charnleys Opticians had distinctive s<br>whole frontage above window and | shop front with large pair of spectacles over<br>door. |

#### **HISTORIC PHOTOGRAPHS:**



Home Guard parade along the High Street in 1942, passing Loyds Bank and Charnley's Opticians (with its distinctive shop front) (Photograph source – BLARS, Beds Times Collection)



Photograph c1900 (source BLARS, Chrystal Collection of postcards 21306/10)



Postcard (undated) showing south east section of High Street with Upson & Co between Kilpin & Bilson (right) and Wells & Co. (centre). Source – BLARS, Chrystal collection of postcards, 21306/10

| PREVIOUS USE OI |
|-----------------|
|-----------------|

| DATE    | USE                                                                                                                                                     | SOURCE OF INFORMATION                                                                             |
|---------|---------------------------------------------------------------------------------------------------------------------------------------------------------|---------------------------------