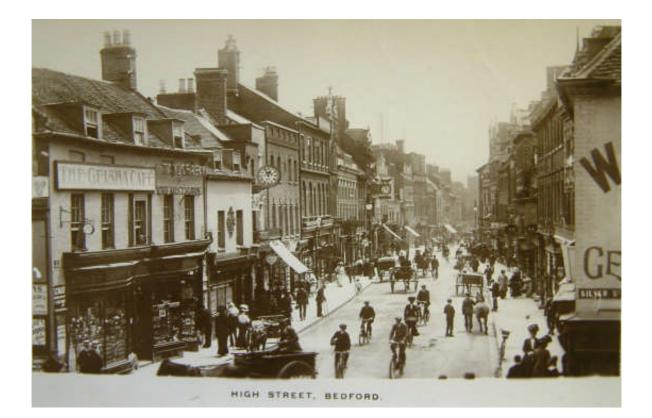

Looking north along High Street from the Lion Hotel (right) in 1907. Next to the Lion is Adkins Gunsmiths with its decorative facia topped with gun dogs. Shops along the western side of the street are displaying an array of signs overhanging the street. (Photograph source – BLARS)