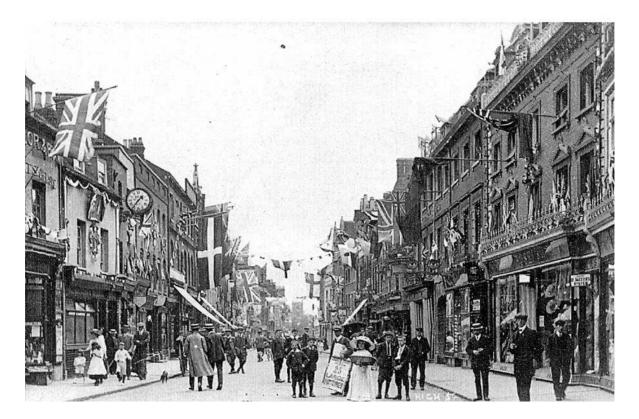

Looking south along High Street during celebrations for the coronation of King Edward VII on 9<sup>th</sup> August, 1902. (Photograph source - BLARS)

Looking south along High Street in 1907. The clock and bull above John Bull and Co stands out, along with its golden ball, which is no longer there. (Photograph source - BLARS)