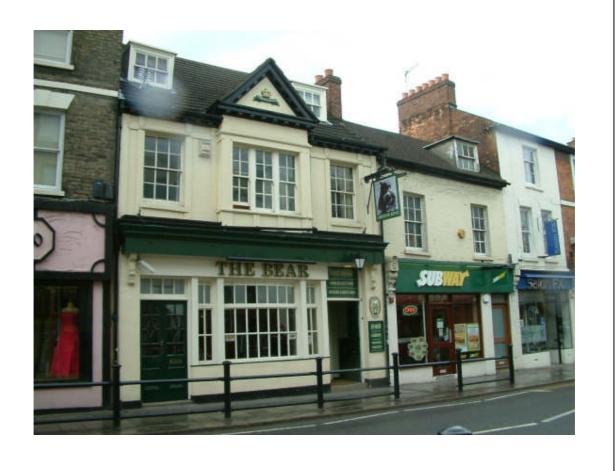

------|----------------------------------------|
| 92 High Street     | Ground Floor – Public House (The Bear) |
|                    | Upper Floors – Residential and office  |
| CONSTRUCTION DATE: | ARCHITECT:                             |
| Unknown            | Unknown                                |

Building of potential merit / retains residual merit. May go forward for local listing.

### FEATURES OF INTEREST:

A late 19<sup>th</sup> century building that is a good example of the style of the period as well as reflecting the traditional functional character of the public houses on High Street.

### ADDITIONAL INFORMATION:

The Bear Inn was a calling point for carriers – Kelly's Directory of 1890 lists the following:

• Ibbs travelling to Kimbolton on Sat

# **CURRENT PHOTOGRAPH:**



# <section-header>

Photograph of High Street in 1870 with The Bear Inn on the right. (Source BLARS)

|                     | SOURCE OF INFORMATION           |
|---------------------|---------------------------------|
| Bear Inn            | Press cutting – Bedford Library |
| Bear Inn re-fronted |                                 |
|                     |                                 |

| ADDRESS:           | CURRENT USE OF BUILDING:               |
|--------------------|----------------------------------------|
| 94 High Street     | Ground Floor – Food take-away (Subway) |
|                    | Upper Floors - unknown                 |
| CONSTRUCTION DATE: | ARCHITECT:                             |
| C19                | Unknown                                |

Building of potentia