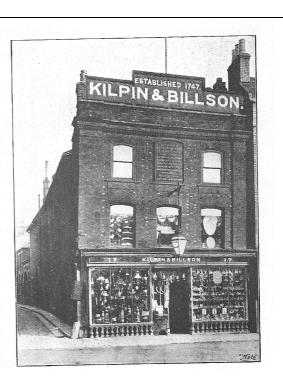

|
|                                               |                                            |
|                                               | TNOME                                      |
|                                               |                                            |
|                                               |                                            |
|                                               |                                            |
|                                               |                                            |
|                                               |                                            |
|                                               |                                            |

#### HISTORIC PHOTOGRAPHS:







Advertisement and photograph from 1906 edition of Mate's Illustrated Guide to Bedford (Source – BLARS)



Photograph c1870 from Bedford Museum Collection. The Turnley Fountain was erected in 1870 and removed in 1880. The steps were re-used in the base of the John Howard statue.

#### PREVIOUS USE OF SITE:

| DATE | USE