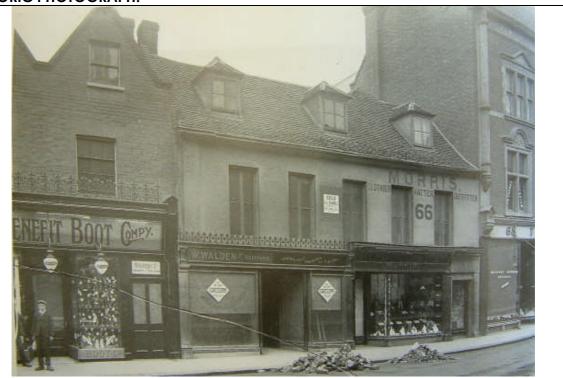

South end of High Street in 1900. The George Inn, now Swan Court, is the first building on the right facing the Bank Buildings on the left, which were demolished shortly after 1938 when the town bridge was widened. (Photograph source - BLARS)

Postcard (un-dated) shows colourful market stalls and shop canopies along the south of High Street and in St Paul's Square. (Source BLARS)

The junction of High Street with Mill Street (left) and Silver Street (right) in the 1880s. (Photograph source - BLARS)

Looking south along High Street during celebrations for the coronation of King Edward VII on 9<sup>th</sup> August, 1902. (Photograph source - BLARS)

Looking south along High Street in 1907. The clock and bull above John Bull and Co stands out, along with its golden ball, which is no longer there. (Photograph source - BLARS)

Looking north along High Street from the Lion Hotel (right) in 1907. Next to the Lion is Adkins Gunsmiths with its decorative facia topped with gun dogs. Shops along the western side of the street are displaying an array of signs overhanging the street. (Photograph source – BLARS)

Looking south along High Street in late 1800s. No. 71 is on the right hand side. Note the number of clocks and other shop displays, such as the large spectacles and eyes on the right hand side of the street. (Source – Chrystal collection of post cards, BLARS).