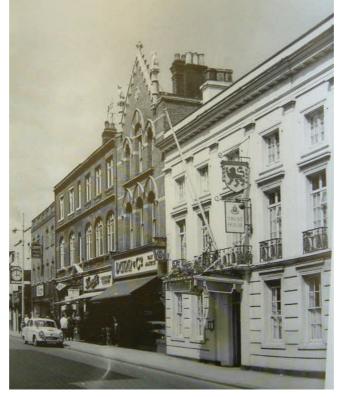

Looking north along High Street from the Lion Hotel (right) in 1907. Next to the Lion is Adkins Gunsmiths with its decorative facia topped with gun dogs. Shops along the western side of the street are displaying an array of signs overhanging the street. (Photograph source – BLARS)