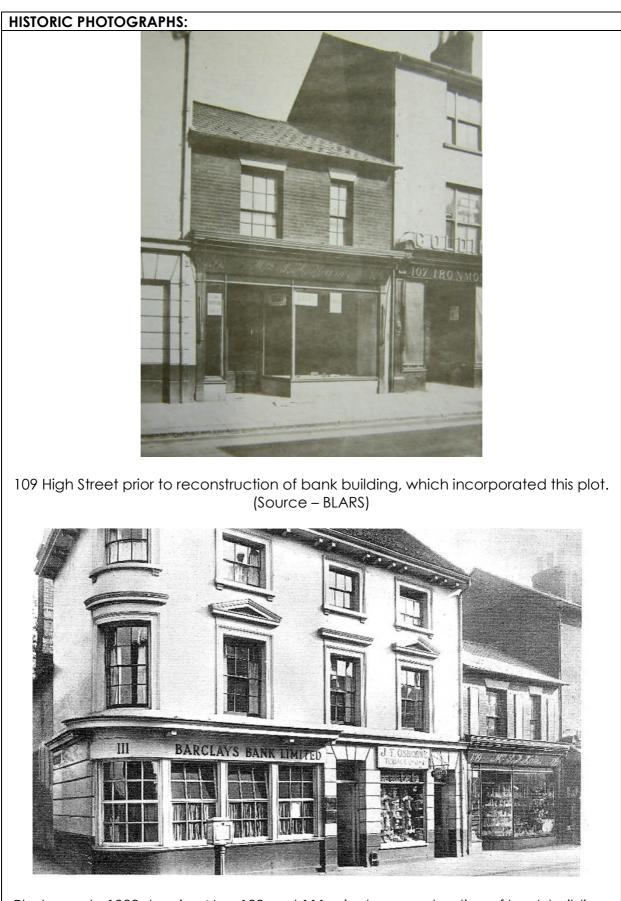

South end of High Street in 1900. The George Inn, now Swan Court, is the first building on the right facing the Bank Buildings on the left, which were demolished shortly after 1938 when the town bridge was widened. (Photograph source - BLARS)