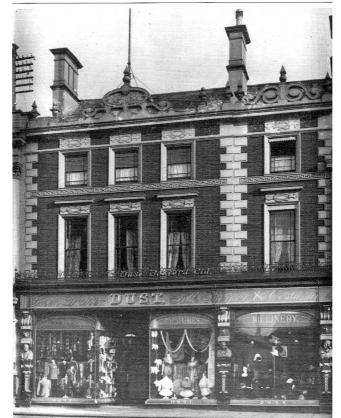

#### HISTORIC PHOTOGRAPHS:

This view of end of war celebrations in 1945 also shows Murketts' garage buildings alongside the Swan Hotel. (Photograph source – BLARS, Beds Times Collection)

Swan Hotel after right hand arch removed prior to widening of the Embankment c1890. Photo taken before War Memorial erected (in 1904). (Photograph source – BLARS, Gearey Prints)