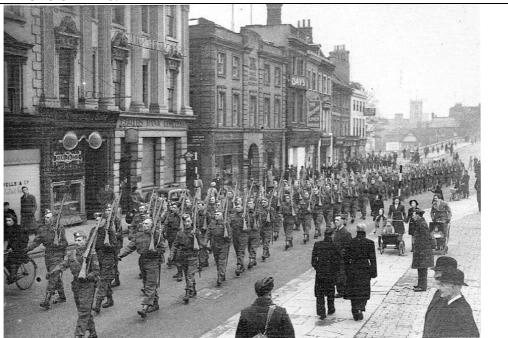

#### HISTORIC PHOTOGRAPHS:

This view of end of war celebrations in 1945 also shows Murketts' garage buildings alongside the Swan Hotel. (Photograph source – BLARS, Beds Times Collection)

Swan Hotel after right hand arch removed prior to widening of the Embankment c1890. Photo taken before War Memorial erected (in 1904). (Photograph source – BLARS, Gearey Prints)