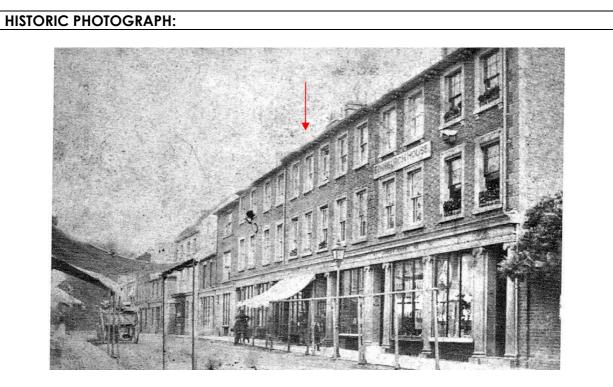

South end of High Street in 1900. The George Inn, now Swan Court, is the first building on the right facing the Bank Buildings on the left, which were demolished shortly after 1938 when the town bridge was widened. (Photograph source - BLARS)