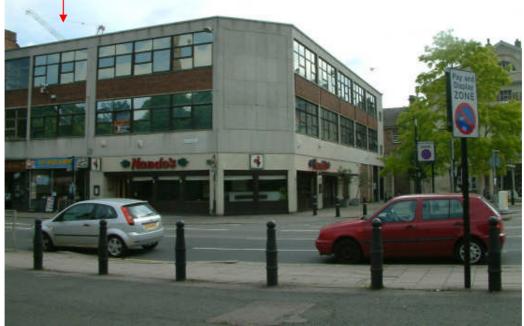

|                                                             |
|                                   |                                                             |
|                                   |                                                             |
|                                   |                                                             |
| 17                                |                                                             |
|                                   |                                                             |
|                                   |                                                             |
| n n                               |                                                             |



#### HISTORIC PHOTOGRAPHS:



The first section of Swan Court is being constructed following the demolition of Murkett Bros (formerly George Hotel), right, in 1959. Nos. 5 and 7 are still standing in this photograph but were demolished shortly after to become part of Swan Court.

(Photograph source - BLARS)

| PREVIOUS USE OF SITE: |  |  |
|-----------------------|--|--|
|                       |  |  |
| DATE                  |  |  |

| DATE    | USE                                   | SOURCE OF INFORMATION            |
|---------|---------------------------------------|----------------------------------|
| 1831    | William White, printer and bookseller | Bedford: A Pictorial History, R. |
|         |                                       | Wildman, 1991                    |
| 1867    |