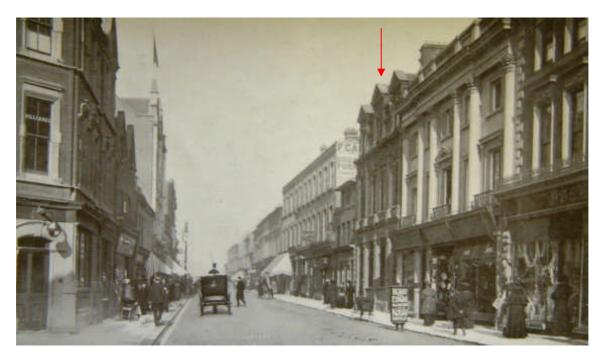

Looking north along High Street from the Lion Hotel (right) in 1907. Next to the Lion is Adkins Gunsmiths with its decorative facia topped with gun dogs. Shops along the western side of the street are displaying an array of signs overhanging the street. (Photograph source – BLARS)