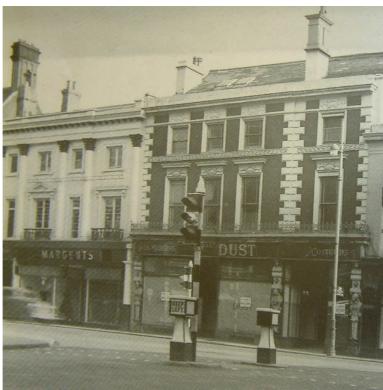

Looking south along High Street in late 1800s. No. 71 is on the right hand side. Note the number of clocks and other shop displays, such as the large spectacles and eyes on the right hand side of the street. (Source – Chrystal collection of post cards, BLARS).