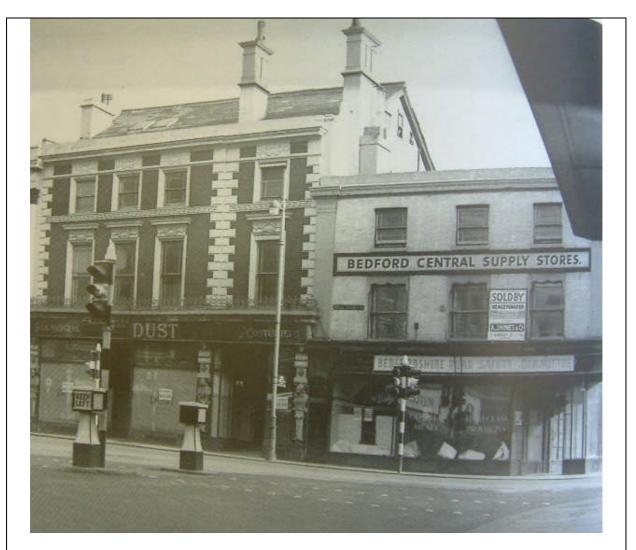

#### CURRENT PHOTOGRAPH:

#### HISTORIC PHOTOGRAPHS:

This view of end of war celebrations in 1945 also shows Murketts' garage buildings alongside the Swan Hotel. (Photograph source – BLARS, Beds Times Collection)

Swan Hotel after right hand arch removed prior to widening of the Embankment c1890. Photo taken before War Memorial erected (in 1904). (Photograph source – BLARS, Gearey Prints)