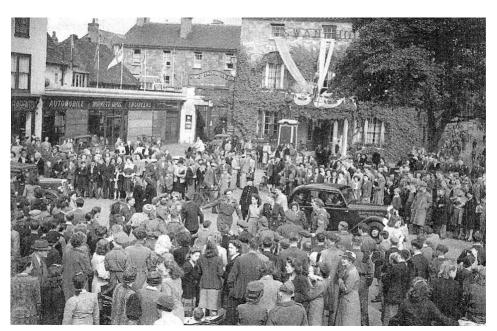

#### HISTORIC PHOTOGRAPHS:

This view of end of war celebrations in 1945 also shows Murketts' garage buildings alongside the Swan Hotel. (Photograph source – BLARS, Beds Times Collection)

Swan Hotel after right hand arch removed prior to widening of the Embankment c1890. Photo taken before War Memorial erected (in 1904). (Photograph source – BLARS, Gearey Prints)