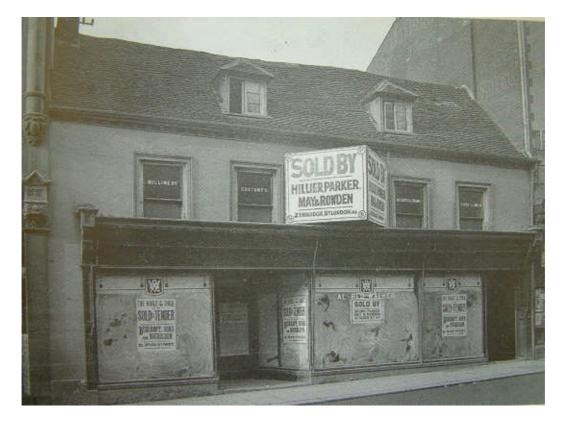

#### CURRENT PHOTOGRAPH:

#### HISTORIC PHOTOGRAPHS:

This view of end of war celebrations in 1945 also shows Murketts' garage buildings alongside the Swan Hotel. (Photograph source – BLARS, Beds Times Collection)

Swan Hotel after right hand arch removed prior to widening of the Embankment c1890. Photo taken before War Memorial erected (in 1904). (Photograph source – BLARS, Gearey Prints)