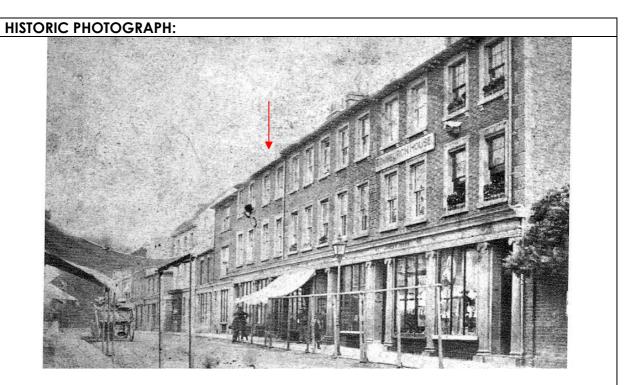

South end of High Street in 1900. The George Inn, now Swan Court, is the first building on the right facing the Bank Buildings on the left, which were demolished shortly after 1938 when the town bridge was widened. (Photograph source - BLARS)