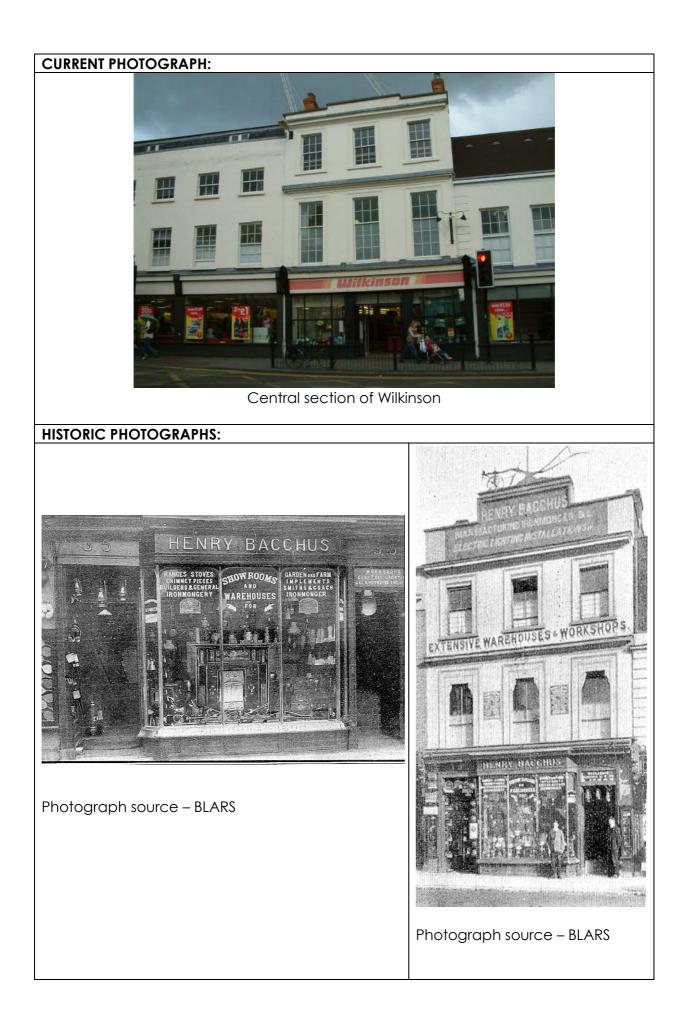

#### CURRENT PHOTOGRAPH:

#### HISTORIC PHOTOGRAPHS:

This view of end of war celebrations in 1945 also shows Murketts' garage buildings alongside the Swan Hotel. (Photograph source – BLARS, Beds Times Collection)

Swan Hotel after right hand arch removed prior to widening of the Embankment c1890. Photo taken before War Memorial erected (in 1904). (Photograph source – BLARS, Gearey Prints)