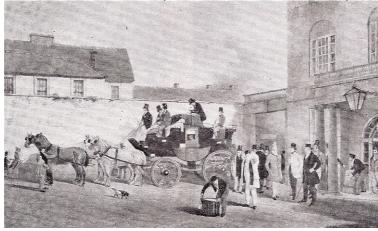

The Bedford Times coach, owned by Mr. W. H. Whitbread, was said to be the smartest coach on the road, travelling to London at an average speed of 10.5 miles per hour (V. Farrar p34). It had rose pink upholstery and green curtains. It left the Swan for the last time on 1846 a victim of competition from the new railways that provided passengers with faster connections to London. The Bedford Times travelled at 10 mph whereas the train could reach speeds of 20mph.

The old Swan Inn. (Illustration source – BLARS)

The Bedford Times coach leaving the Swan Inn, 1845. (Illustration source – BLARS)

| ADDRESS:                                          | CURRENT USE OF BUILDING:                |
|---------------------------------------------------|-----------------------------------------|
| High Street / The Embankment corner               | War Memorial – South African (Boer) War |
| TL 0511 4963                                      |                                         |
| CONSTRUCTION DATE:                                | ARCHITECT:                              |
| Unveiled on 2 <sup>nd</sup> June 1904 by Countess | Designed by Chevalier                   |
| Cowper                                            |                                         |
|                                                   |                                         |