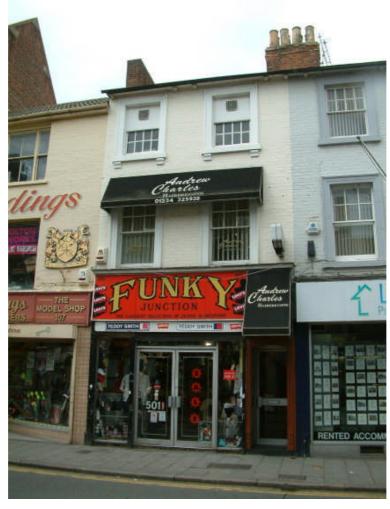

Looking south along High Street in late 1800s. No. 71 is on the right hand side. Note the number of clocks and other shop displays, such as the large spectacles and eyes on the right hand side of the street. (Source – Chrystal collection of post cards, BLARS).