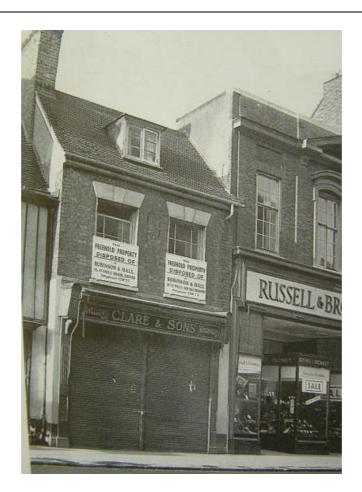

High Street continued to be the main focus for retail and business until the 1950s and 60s when new shopping precincts and streets were developed further west, between High Street and the railway and bus stations. In the late 1930s and again though the 1950s and '60s a number of old buildings were demolished and rebuilt in the style of the day. This is most notable in particular sections of the street, such as Nos. 3 to 7 (Swan Court), Nos 42 to 66 (Debenhams and north of Silver Street) and opposite at Nos. 71 to 75 either side of Mill Street.