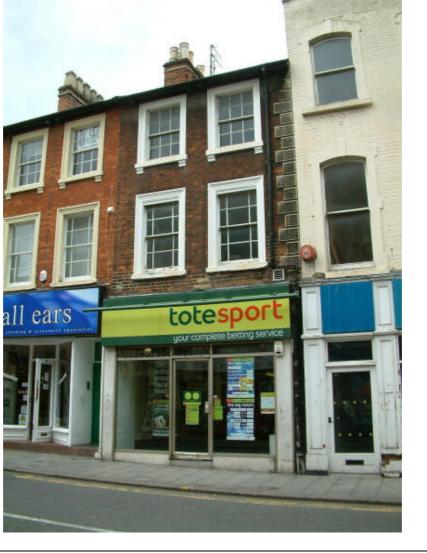

High Street continued to be the main focus for retail and business until the 1950s and 60s when new shopping precincts and streets were developed further west, between High Street and the railway and bus stations. In the late 1930s and again though the 1950s and '60s a number of old buildings were demolished and rebuilt in the style of the day. This is most notable in particular sections of the street, such as Nos. 3 to 7 (Swan Court), Nos 42 to 66 (Debenhams and north of Silver Street) and opposite at Nos. 71 to 75 either side of Mill Street.