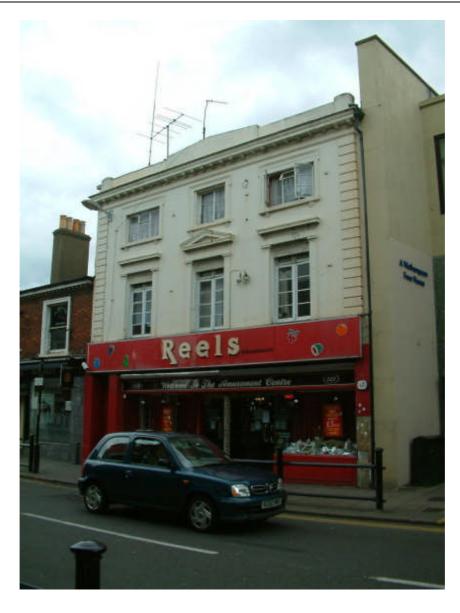

>Richard Wildman)                |

| ADDRESS:              | CURRENT USE OF BUILDING:              |
|-----------------------|---------------------------------------|
| 119 - 121 High Street | Ground Floor – Reels Amusement Centre |
|                       | Upper Floors – Storage                |
| CONSTRUCTION DATE:    | ARCHITECT:                            |
| C20                   | Unknown                               |
|                       |                                       |

Building of potential merit / retains residual merit.

#### FEATURES OF INTEREST:

Has qualities of age, style and materials that reflect those of a substantial number of the buildings in the conservation area and serves as a reminder of the gradual development of the settlement in which it stands.





(Source – BLARS)

#### **OTHER ARCHIVE RESOURCES:**

Messrs Atkins and Smith issued 200 page catalogues.

#### **PREVIOUS USE OF SITE:**

| DATE        | USE                                                                                                                                                                                                                                                                                                                              | SOURCE OF INFORMATION                                          |
|-------------|-----------------------------------------------------------------------------------------------------------------------------------------------------------------------------------------------------------------------------------------------