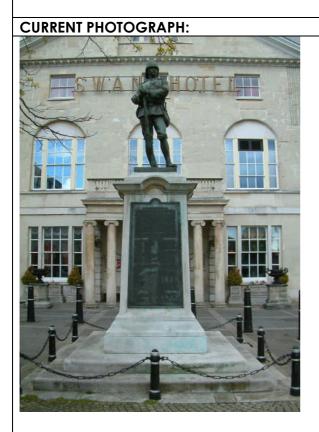

#### CURRENT PHOTOGRAPH:

#### FEATURES OF INTEREST:

Cast bronze monument supplied by Farmer & Brindley of London at cost of £1,000 in 1904. Commemorates 230 Bedfordshire men who died in the Boer War.