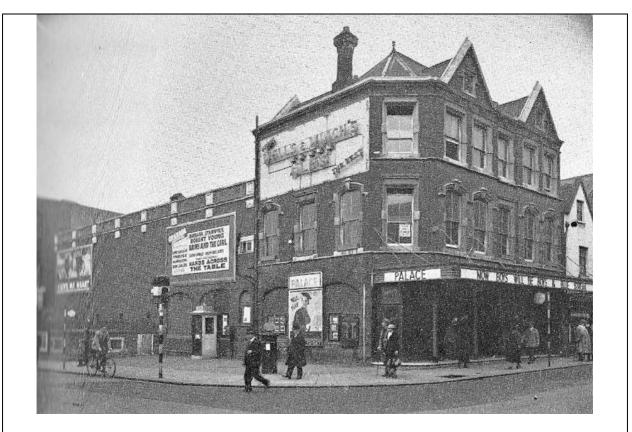

Looking south along High Street during celebrations for the coronation of King Edward VII on 9<sup>th</sup> August, 1902. (Photograph source - BLARS)

Looking south along High Street in 1907. The clock and bull above John Bull and Co stands out, along with its golden ball, which is no longer there. (Photograph source - BLARS)

Looking north along High Street from the Lion Hotel (right) in 1907. Next to the Lion is Adkins Gunsmiths with its decorative facia topped with gun dogs. Shops along the western side of the street are displaying an array of signs overhanging the street. (Photograph source – BLARS)

Looking south along High Street in late 1800s. No. 71 is on the right hand side. Note the number of clocks and other shop displays, such as the large spectacles and eyes on the right hand side of the street. (Source – Chrystal collection of post cards, BLARS).