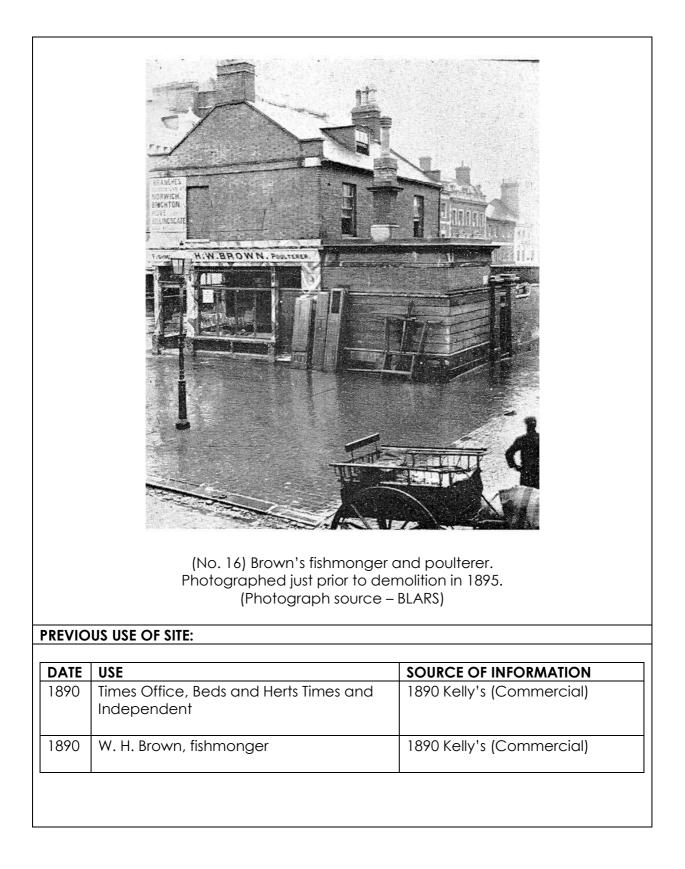

ing demolished 1895        |
| ARCHITECT:                      |
| Unknown                         |
| I                               |
|                                 |
|                                 |
|                                 |
|                                 |
| hed to clear the Market Square. |
|                                 |
| rrently in square.              |
|                                 |
|                                 |
|                                 |
|                                 |
|                                 |

Market Square late 1860s. Building on left is original 'Cross Keys' public house (demolished c1870) on site of Howard Statue. Next building (No. 16) Brown's fishmonger and poulterer (demolished 1895). (Photograph source – BLARS)



| ADDRESS:           | CURRENT USE OF BUILDING:    |
|--------------------|-----------------------------|
| 20 High Street     | Ground Floor – Betting shop |
|                    | (Ladbrookes)                |
|                    | Upper Floors – Offices?     |
| CONSTRUCTION DATE: | ARCHITECT:                  |
| c1860              | Unknown                     |
|                    |                             |

Recommended for local listing

#### FEATURES OF INTEREST:

A Victorian building that is a good example of the style of the period and has retained some high quality original features.

#### ADDITIONAL INFORMATION:

Excavation of cellar on corner of New Market Place and High Street (1850-51?) – urn discovered containing charred bones and ashes – could have been digging ce