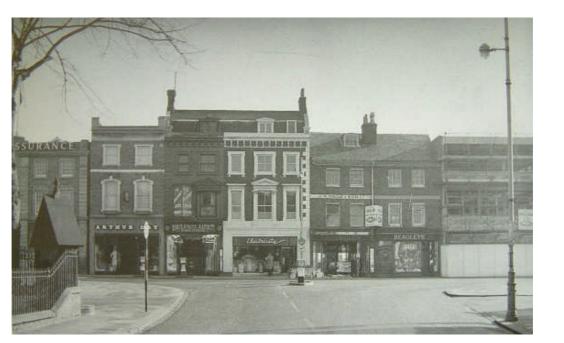

------------|
| 11 High Street     | Ground floor - Dental Practice                        |
|                    | Upper floors – 1 <sup>st</sup> floor dental practice, |
|                    | 2 <sup>nd</sup> floor unknown                         |
| CONSTRUCTION DATE: | ARCHITECT:                                            |
| Late C18th         | Unknown                                               |
|                    |                                                       |

#### STATUS / HERITAGE SIGNIFICANCE:

Recommended for local listing

#### FEATURES OF INTEREST:

A Victorian building retaining many of its original features and of sufficient quality to distinguish it from other buildings of that period in Bedford.

#### **CURRENT PHOTOGRAPHS:**



#### HISTORIC PHOTOGRAPH:



Photograph c1959 (Source – BLARS)

#### PREVIOUS USE OF SITE:

| DATE  | USE                                   | SOURCE OF INFORMATION            |
|-------|---------------------------------------|----------------------------------|
| 1903  | Nos. 11 & 13 – Arthur Field Pearmain, | 1903 Kelly's Directory           |
|       | draper                                |                                  |
| 1938  | Belfast Linen                         | 1938 Bedford Directory           |
| 1959  | Belfast Linen                         | Bedford: A Pictorial History, R. |
|       |                                       | Wildman, 1991                    |
| 1970s | Belfast Linen                         | BCC HER 4077 photo F18/10        |

| ADDRESS:           | CURRENT USE OF BUILDING:    |
|