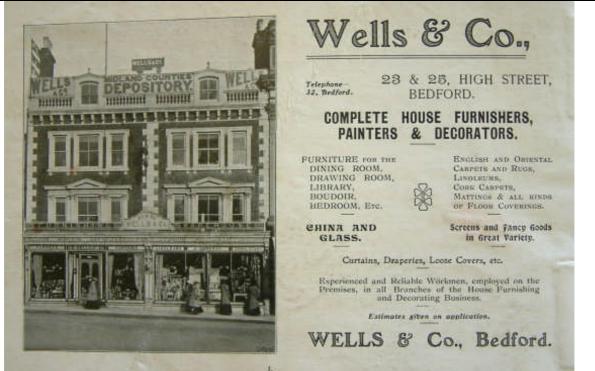

#### HISTORIC PHOTOGRAPHS:

This view of end of war celebrations in 1945 also shows Murketts' garage buildings alongside the Swan Hotel. (Photograph source – BLARS, Beds Times Collection)

Swan Hotel after right hand arch removed prior to widening of the Embankment c1890. Photo taken before War Memorial erected (in 1904). (Photograph source – BLARS, Gearey Prints)

The old Swan Inn. (Illustration source – BLARS)

The Bedford Times coach leaving the Swan Inn, 1845. (Illustration source – BLARS)

| ADDRESS:                                          | CURRENT USE OF BUILDING:                |
|---------------------------------------------------|-----------------------------------------|
| High Street / The Embankment corner               | War Memorial – South African (Boer) War |
| TL 0511 4963                                      |                                         |
| CONSTRUCTION DATE:                                | ARCHITECT:                              |
| Unveiled on 2 <sup>nd</sup> June 1904 by Countess | Designed by Chevalier                   |
| Cowper                                            |                                         |
|                                                   |                                         |