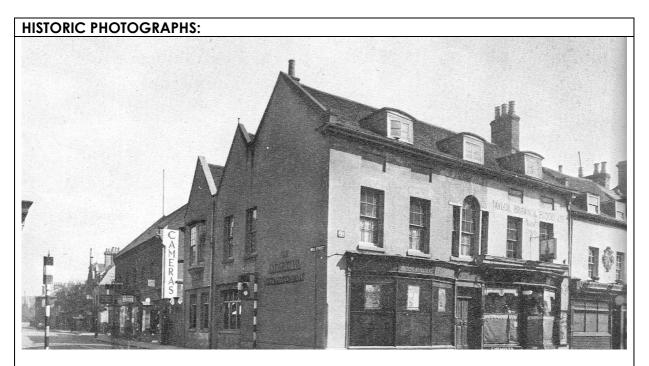

#### ADDITIONAL INFORMATION:

Former retail and business premises redeveloped as Castle Gate Mews in 2007/8 to create 4 ground floor retail units opposite the Castle Quays mixed use development.

Castle Lane was location of Kilpin & Billson workshops (see listing under No. 15 – 17 High Street, 1890)