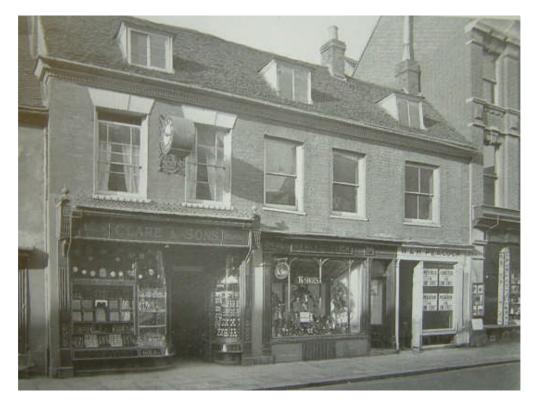

Where possible, historic images have also been included to provide a visual reference of how High Street has developed into what we find today. Some of the buildings have been re-faced and others have been completely re-built so that we now have a mix of old and more modern architecture.