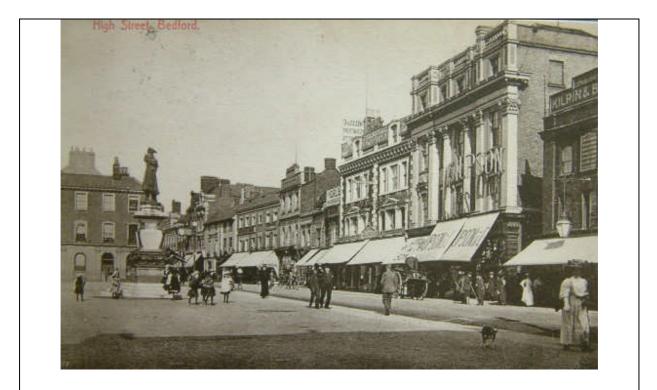

South end of High Street in 1900. The George Inn, now Swan Court, is the first building on the right facing the Bank Buildings on the left, which were demolished shortly after 1938 when the town bridge was widened. (Photograph source - BLARS)

Looking south along High Street during celebrations for the coronation of King Edward VII on 9<sup>th</sup> August, 1902. (Photograph source - BLARS)

Looking south along High Street in 1907. The clock and bull above John Bull and Co stands out, along with its golden ball, which is no longer there. (Photograph source - BLARS)

Looking north along High Street from the Lion Hotel (right) in 1907. Next to the Lion is Adkins Gunsmiths with its decorative facia topped with gun dogs. Shops along the western side of the street are displaying an array of signs overhanging the street. (Photograph source – BLARS)

Looking south along High Street in late 1800s. No. 71 is on the right hand side. Note the number of clocks and other shop displays, such as the large spectacles and eyes on the right hand side of the street. (Source – Chrystal collection of post cards, BLARS).