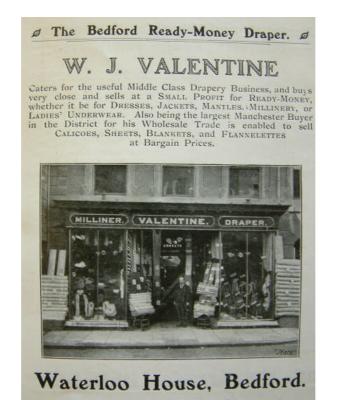

High Street continued to be the main focus for retail and business until the 1950s and 60s when new shopping precincts and streets were developed further west, between High Street and the railway and bus stations. In the late 1930s and again though the 1950s and '60s a number of old buildings were demolished and rebuilt in the style of the day. This is most notable in particular sections of the street, such as Nos. 3 to 7 (Swan Court), Nos 42 to 66 (Debenhams and north of Silver Street) and opposite at Nos. 71 to 75 either side of Mill Street.