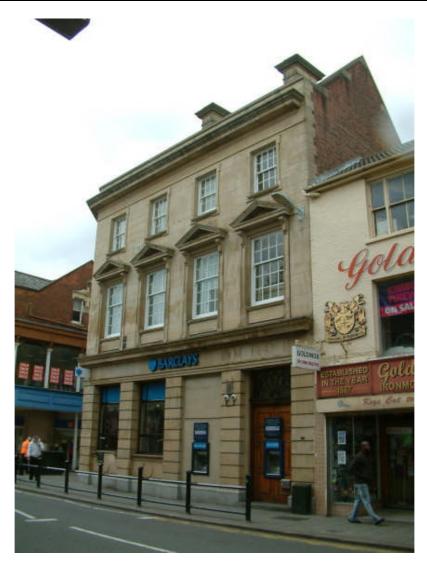

#### HIGH STREET EAST

| ADDRESS:                                      | CURRENT USE OF BUILDING: |
|-----------------------------------------------|--------------------------|
| 1 High Street                                 | Swan Hotel               |
|                                               |                          |
| CONSTRUCTION DATE:                            | ARCHITECT:               |
| C16 <sup>th</sup> hostelry rebuilt in 1794-96 | Henry Holland            |
| Extended towards river front, 1908            |                          |
| Extended 1970                                 |                          |
|                                               |                          |

#### STATUS / HERITAGE SIGNIFICANCE:

Listed Grade II\* (TL 0549 1/5 6.6.52)

Early C19<sup>th</sup> cast iron railings separately listed Grade II (TL 0549 1/5A)

#### FEATURES OF INTEREST:

Stone, three-storey with attics. West front has three 3-light double hung sashes with ground floor stone mullions. First floor wooden mullions and slightly sunk segmental heads. Doorway has marginal lights and intricate traceried segmental fan. Tetrastyle lonic porch with balustraded roof. Welsh slate roof has modillion cornice, central pediment with lunette in panel. South front has two first-floor canted wooden oriels. Interior has good late C17th staircase said to have come from Houghton House.