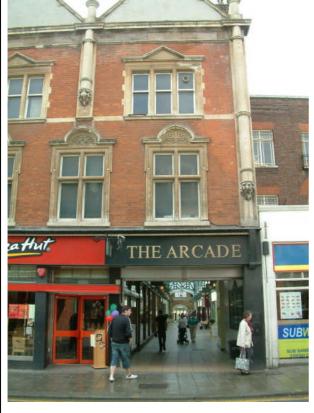

High Street continued to be the main focus for retail and business until the 1950s and 60s when new shopping precincts and streets were developed further west, between High Street and the railway and bus stations. In the late 1930s and again though the 1950s and '60s a number of old buildings were demolished and rebuilt in the style of the day. This is most notable in particular sections of the street, such as Nos. 3 to 7 (Swan Court), Nos 42 to 66 (Debenhams and north of Silver Street) and opposite at Nos. 71 to 75 either side of Mill Street.