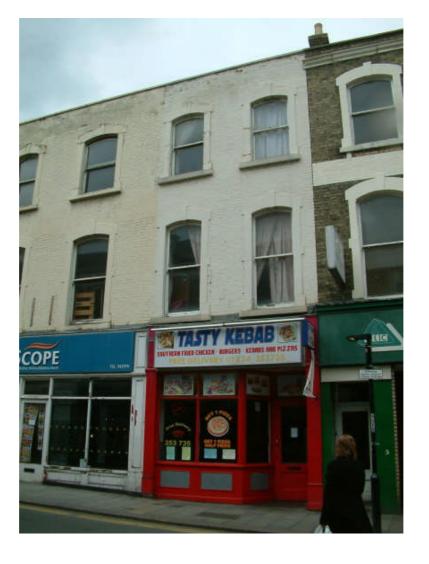

RESS:           | CURRENT USE OF BUILDING:           |  |
|--------------------|------------------------------------|--|
| 89 High Street     | Ground Floor – fast food take-away |  |
|                    | (Tasty Kebab)                      |  |
|                    | Upper Floors – residential?        |  |
| CONSTRUCTION DATE: | ARCHITECT:                         |  |
| C19                | Unknown                            |  |
|                    |                                    |  |

Building of potential merit / retains residual merit.

### FEATURES OF INTEREST:

Has qualities of age, style and materials that reflect those of a substantial number of the buildings in the conservation area and serves as a reminder of the gradual development of the settlement in which it stands.





Advertisement from 1906 edition of Mate's Illustrated Guide to Bedford. (Source – BLARS)

| ATE   | USE                                                                                    | SOURCE OF INFORMATION     |
|-------|----------------------------------------------------------------------------------------|---------------------------|
| 1890  | H. S. Amies & Sons, boot and shoe manufacturer                                         | 1890 Kelly's (Commercial) |
| 1903  | Thomas Edward Smith, art furnisher                                                     | 1903 Kelly's Directory    |
| 1938  | Achille Serre Ltd, dyers and cleaners.<br>Rowland Smith and Son, insurance<br>brokers. | 1938 Bedford Directory    |
| 975/6 | Steak and Omelette Bar