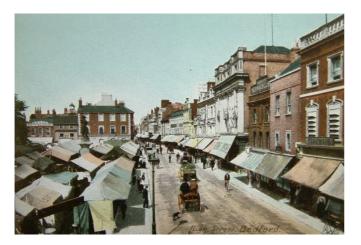

Postcard (un-dated) shows colourful market stalls and shop canopies along the south of High Street and in St Paul's Square. (Source BLARS)

The junction of High Street with Mill Street (left) and Silver Street (right) in the 1880s. (Photograph source - BLARS)