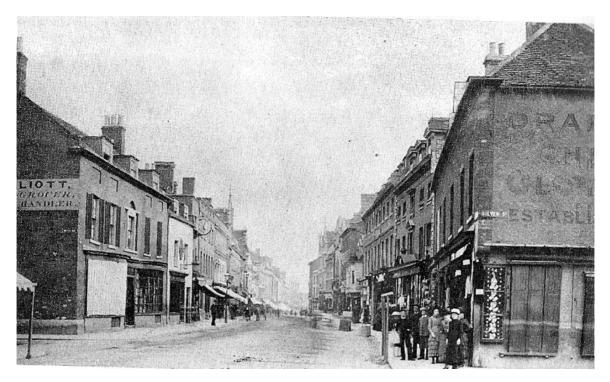

Looking south along High Street in late 1800s. No. 71 is on the right hand side. Note the number of clocks and other shop displays, such as the large spectacles and eyes on the right hand side of the street. (Source – Chrystal collection of post cards, BLARS).