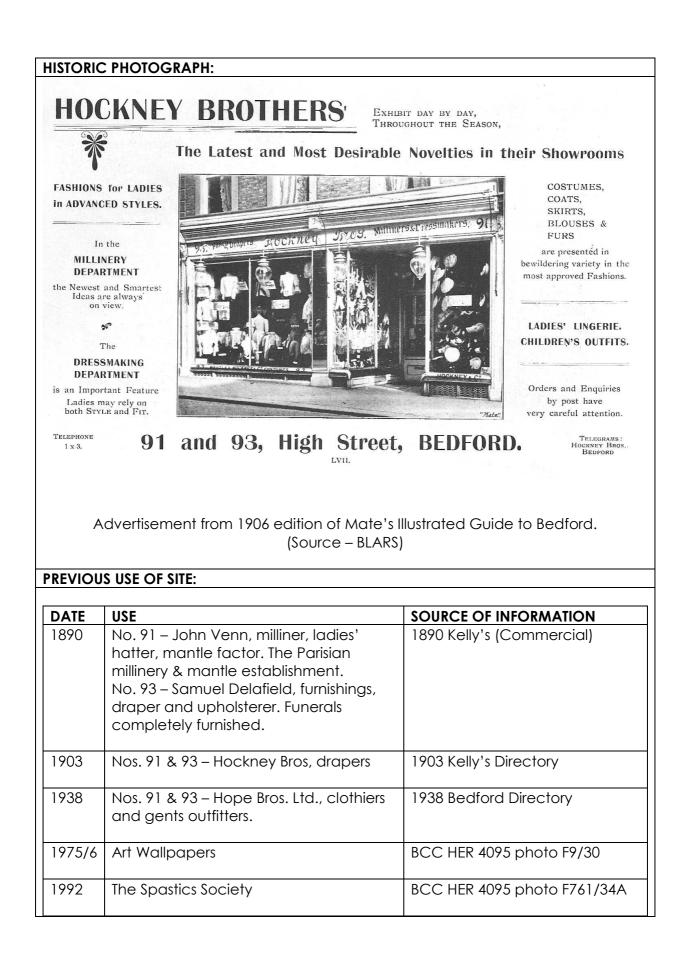

# <section-header>

Photograph source – Mates Illustrated Guide to Bedford, 1906