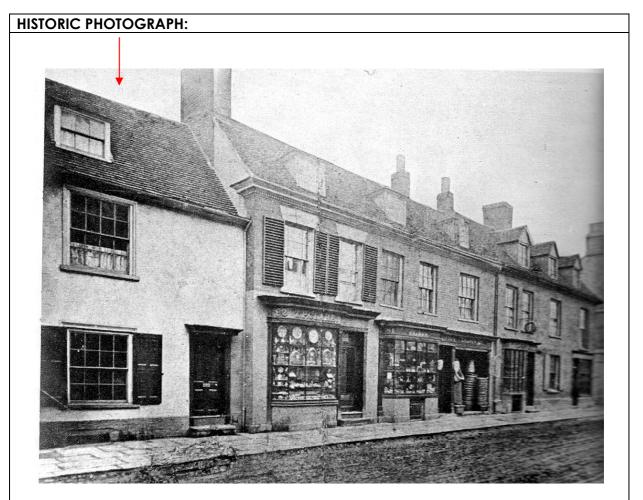

Looking south along High Street in late 1800s. No. 71 is on the right hand side. Note the number of clocks and other shop displays, such as the large spectacles and eyes on the right hand side of the street. (Source – Chrystal collection of post cards, BLARS).