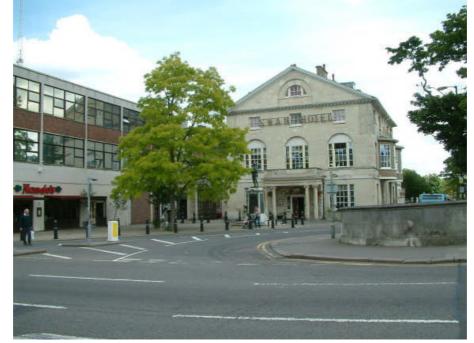

|                                               |
| 1890 | Proprietor – George Frederick Prickett<br>& Son – Swan family and commercial<br>hotel and posting house          |                                               |
| 1903 | County Agricultural Society<br>Masonic Lodge 'Stuart' No. 540<br>Masonic Lodge 'Sir William Harpur' No.<br>2,343 | 1903 Kelly's Directory                        |
| 1938 | Proprietor – Alfred John Paten                                                                                   | 1938 Bedford Directory                        |
|      |                                                                                                                  |                                               |

#### CURRENT PHOTOGRAPH:



#### HISTORIC PHOTOGRAPHS:



This view of end of war celebrations in 1945 also shows Murketts' garage buildings alongside the Swan Hotel. (Photograph source – BLARS, Beds Times Collection)



Swan Hotel after right hand arch removed prior to widening of the Embankment c1890. Photo taken before War Memorial erected (in 1904). (Photograph source – BLARS, Gearey Prints)



The old Swan Inn. (Illustration source – BLARS)



The Bedford Times coach leaving the Swan Inn, 1845. (Illustration source – BLARS)

| ADDRESS:                                          | CURRENT USE OF BUILDING:                |
|---------------------------------------------------|-----------------------------------------|
| High Street / The Embankment corner               | War Memorial – South African (Boer) War |
|