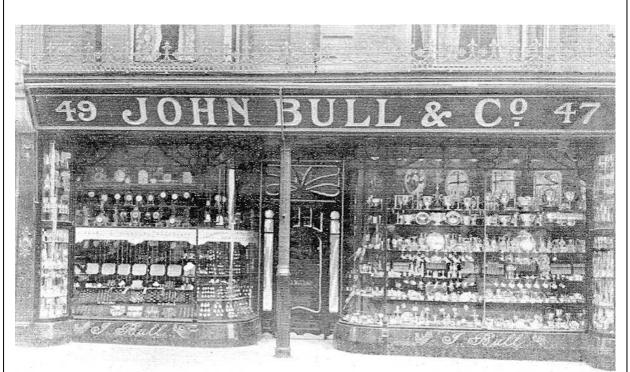

Looking south along High Street during celebrations for the coronation of King Edward VII on 9<sup>th</sup> August, 1902. (Photograph source - BLARS)

Looking south along High Street in 1907. The clock and bull above John Bull and Co stands out, along with its golden ball, which is no longer there. (Photograph source - BLARS)