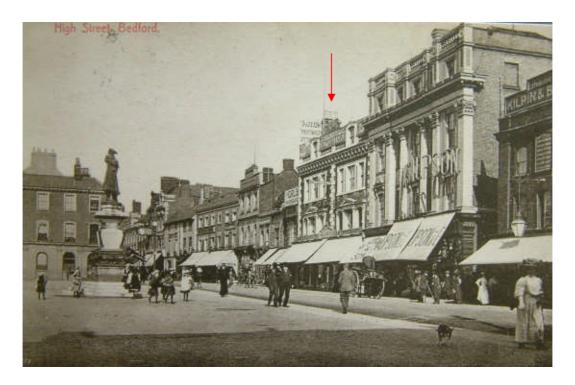

Looking south along High Street during celebrations for the coronation of King Edward VII on 9<sup>th</sup> August, 1902. (Photograph source - BLARS)

Looking south along High Street in 1907. The clock and bull above John Bull and Co stands out, along with its golden ball, which is no longer there. (Photograph source - BLARS)

Looking north along High Street from the Lion Hotel (right) in 1907. Next to the Lion is Adkins Gunsmiths with its decorative facia topped with gun dogs. Shops along the western side of the street are displaying an array of signs overhanging the street. (Photograph source – BLARS)

Looking south along High Street in late 1800s. No. 71 is on the right hand side. Note the number of clocks and other shop displays, such as the large spectacles and eyes on the right hand side of the street. (Source – Chrystal collection of post cards, BLARS).