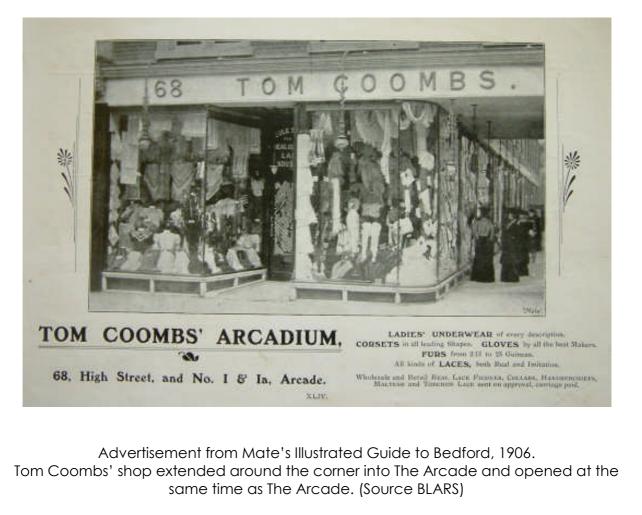

# <section-header>

Photograph source – Mates Illustrated Guide to Bedford, 1906