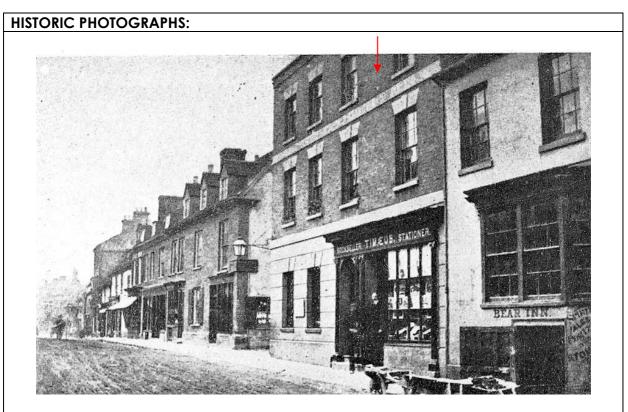

#### HISTORIC PHOTOGRAPHS:

This view of end of war celebrations in 1945 also shows Murketts' garage buildings alongside the Swan Hotel. (Photograph source – BLARS, Beds Times Collection)

Swan Hotel after right hand arch removed prior to widening of the Embankment c1890. Photo taken before War Memorial erected (in 1904). (Photograph source – BLARS, Gearey Prints)