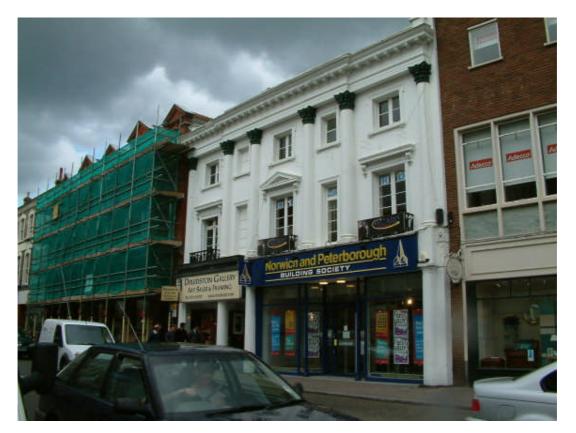

Where possible, historic images have also been included to provide a visual reference of how High Street has developed into what we find today. Some of the buildings have been re-faced and others have been completely re-built so that we now have a mix of old and more modern architecture.