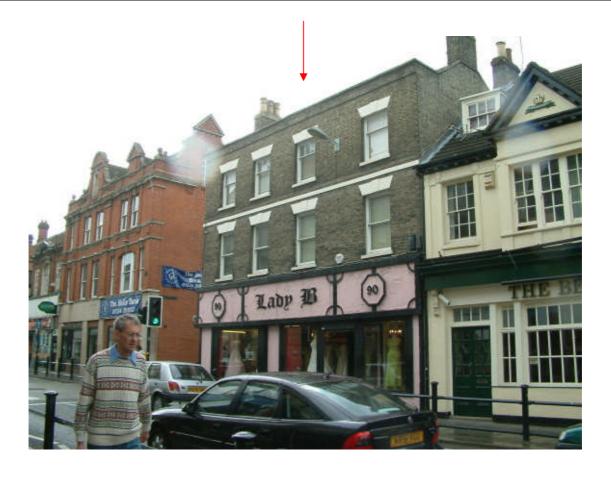

– Ladies clothing |
|                    | (Lady B)                       |
|                    | Upper Floors - unknown         |
| CONSTRUCTION DATE: | ARCHITECT:                     |
| C19                | Unknown                        |
|                    |                                |

Building of potential merit / retains residual merit.

### FEATURES OF INTEREST:

Has qualities of age, style and materials that reflect those of a substantial number of the buildings in the conservation area and serves as a reminder of the gradual development of the settlement in which it stands.

### ADDITIONAL INFORMATION:

C. F Timaeus – family came to Bedford mid C18th. Became Bedford's leading printer and bookseller and publisher of the Bedfordshire Times 1859–72.

# CURRENT PHOTOGRAPH:





Photograph of High Street in 1870. (Source BLARS)



No. 90 c1955. (Source - 'Bedford', Richard Wildman)

| DATE   | USE                                                                                                                                                                                                                                                                                                        | SOURCE OF INFORMATION                          |
|--------|------------------------------------------------------------------------------------------------------------------------------------------------------------------------------------------------------------------------------------------------------------------------------------------------------------|------------------