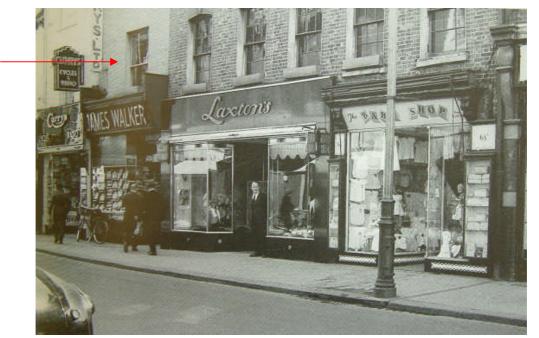

Looking north along High Street from the Lion Hotel (right) in 1907. Next to the Lion is Adkins Gunsmiths with its decorative facia topped with gun dogs. Shops along the western side of the street are displaying an array of signs overhanging the street. (Photograph source – BLARS)