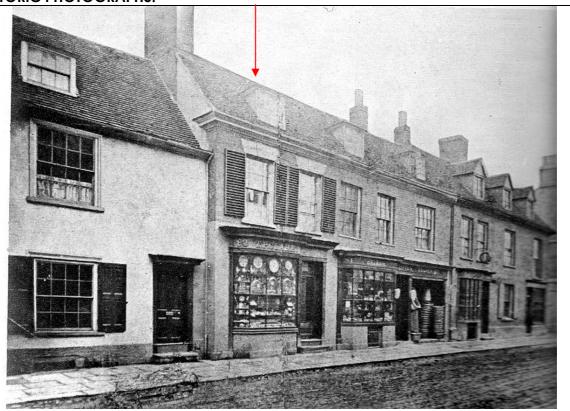

Looking south along High Street in late 1800s. No. 71 is on the right hand side. Note the number of clocks and other shop displays, such as the large spectacles and eyes on the right hand side of the street. (Source – Chrystal collection of post cards, BLARS).