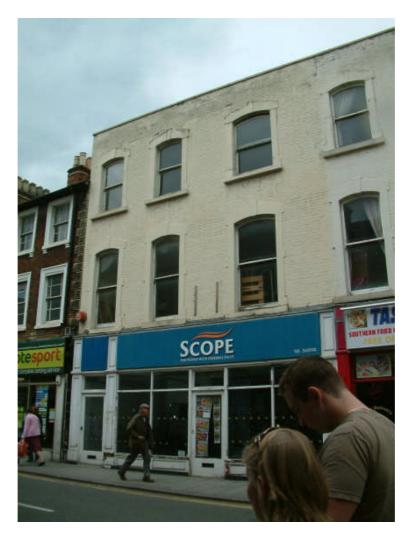

OF BUILDING:                                                         |
|---------------------|----------------------------------------------------------------------------------|
| 91 - 93 High Street | Ground Floor – Vacant (formerly Scope<br>charity shop.<br>Upper Floors – vacant? |
| CONSTRUCTION DATE:  | ARCHITECT:                                                                       |
| C19                 | Unknown                                                                          |

Building of potential merit / retains residual merit.

### FEATURES OF INTEREST:

Has qualities of age, style and materials that reflect those of a substantial number of the buildings in the conservation area and serves as a reminder of the gradual development of the settlement in which it stands.





| ADDRESS:                                 | CURRENT USE OF BUILDING:                                                                                         |
|------------------------------------------|------------------------------------------------------------------------------------------------------------------|
| 95 High Street                           | Ground Floor – Betting shop (Totesport)                                                                          |
| -                                        | Upper Floors - 1st Floor – offices? 2 <sup>nd</sup> floor                                                        |
|                                          | vacant?