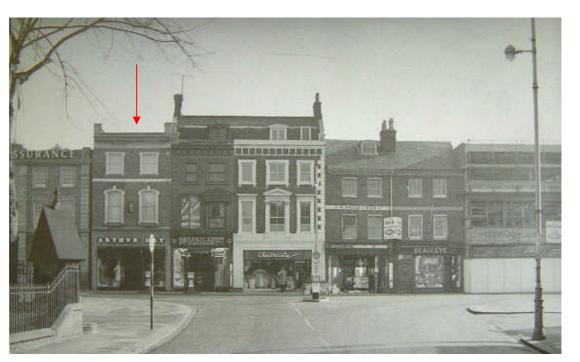

TION DATE: | ARCHITECT:                  |
| Unknown            | Unknown                     |
|                    |                             |

#### STATUS / HERITAGE SIGNIFICANCE:

Recommended for local listing.

#### FEATURES OF INTEREST:

A Victorian building retaining many of its original features and of sufficient quality to distinguish it from other buildings of that period in Bedford.

BCC HER 4078 – refers to stone wall footings (probably C18) uncovered behind brick facing during removal of wall to create access from Phoenix Building basement.

#### **ADDITIONAL INFORMATION:**

Archaeological investigation in 1996 (evaluation of single trench in cellar) revealed clay-lined pit with pottery dating from C10th – 12th.

#### **CURRENT PHOTOGRAPH:**



#### HISTORIC PHOTOGRAPHS:



Photograph c1959 (Source – BLARS)



Photograph c1870 from Bedford Museum Collection. The Turnley Fountain was erected in 1870 and removed in 1880. The steps were re-used in the base of the John Howard statue.

| DATE   | USE                                                                                                                                              | SOURCE OF INFORMATION                             |
|--------|--------------------------------------------------------------------------------------------------------------------------------------------------|---------------------------------------------------|
| 1903   | Nos. 11 & 13 – Arthur Field Pearmain,<br>draper                                                                                                  | 1903 Kell