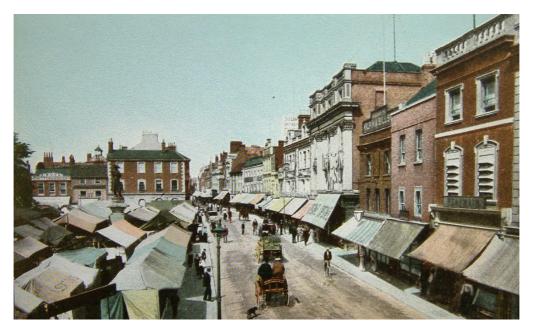

Postcard (un-dated) shows colourful market stalls and shop canopies along the south of High Street and in St Paul's Square. (Source BLARS)

The junction of High Street with Mill Street (left) and Silver Street (right) in the 1880s. (Photograph source - BLARS)