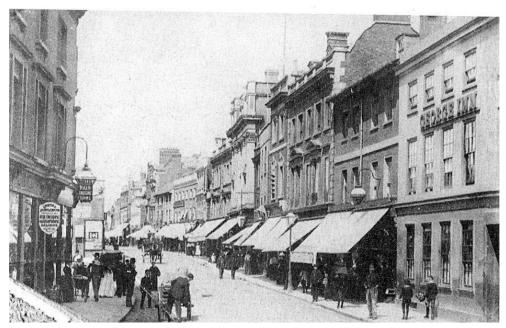

Looking south along High Street in late 1800s. No. 71 is on the right hand side. Note the number of clocks and other shop displays, such as the large spectacles and eyes on the right hand side of the street. (Source – Chrystal collection of post cards, BLARS).