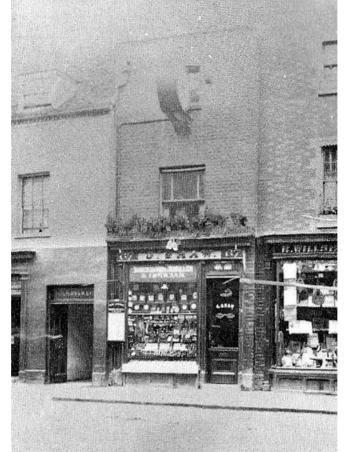

|

| ADDRESS:            | CURRENT USE OF BUILDING:  |
|---------------------|---------------------------|
| 65 & 67 High Street | Ground floor – Amusements |
|                     | (Showboat Casino Slots)   |
|                     | Upper floors - unknown    |
| CONSTRUCTION DATE:  | ARCHITECT:                |
| Unknown             | Unknown                   |

Building of potential merit / retains residual merit.

### FEATURES OF INTEREST:

Has qualities of age, style and materials that reflect those of a substantial number of the buildings in the conservation area and serves as a reminder of the gradual development of the settlement in which it stands.

### **ADDITIONAL INFORMATION:**

No. 65 had chequered brick pattern to front of building (shown in photograph of 1860s below).





No. 67 (G. Shaw, jeweller and watchmaker) in the mid-1890s. Note the large clock above the shop front. Also note the chequered brickwork of No. 65 on right hand side. (Photograph source – BLARS)



No. 65 c1955. No. 67 is just visible to the left hand side with 'Curry's Cycle' sign. (Photograph source – BLARS)

| DATE | USE                                                                                                                                                                           | SOURCE OF INFORMATION                          |
|------|-------------------------------------------------------------------------------------------------------------------------------------------------------------------------------|------------------------------------------------|
| 890  | No. 65 –