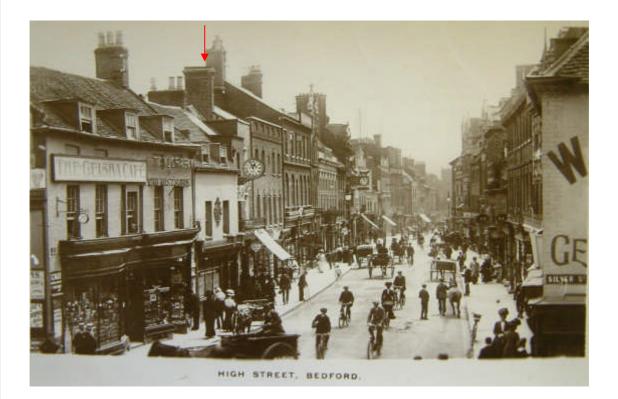

Looking south along High Street during celebrations for the coronation of King Edward VII on 9<sup>th</sup> August, 1902. (Photograph source - BLARS)

Looking south along High Street in 1907. The clock and bull above John Bull and Co stands out, along with its golden ball, which is no longer there. (Photograph source - BLARS)