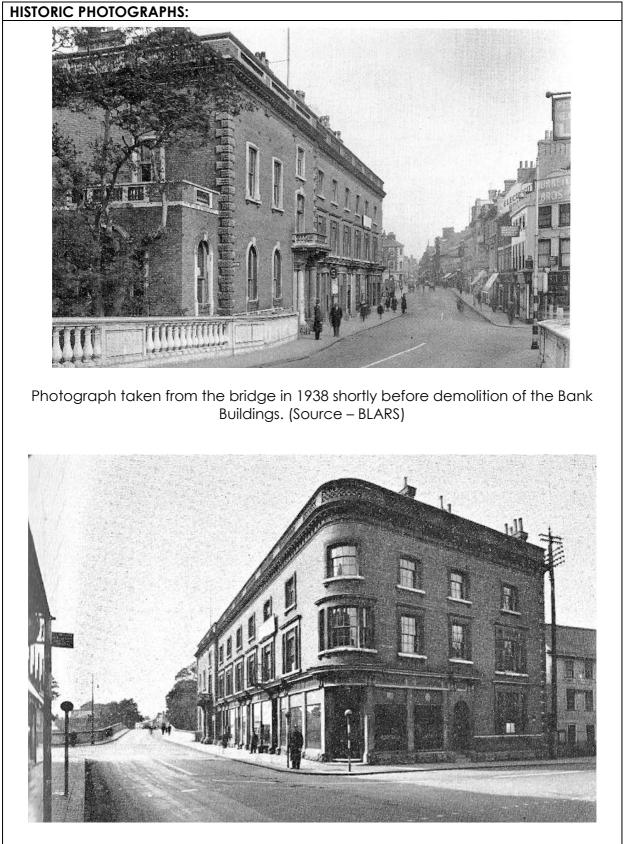

South end of High Street in 1900. The George Inn, now Swan Court, is the first building on the right facing the Bank Buildings on the left, which were demolished shortly after 1938 when the town bridge was widened. (Photograph source - BLARS)

High Street continued to be the main focus for retail and business until the 1950s and 60s when new shopping precincts and streets were developed further west, between High Street and the railway and bus stations. In the late 1930s and again though the 1950s and '60s a number of old buildings were demolished and rebuilt in the style of the day. This is most notable in particular sections of the street, such as Nos. 3 to 7 (Swan Court), Nos 42 to 66 (Debenhams and north of Silver Street) and opposite at Nos. 71 to 75 either side of Mill Street.