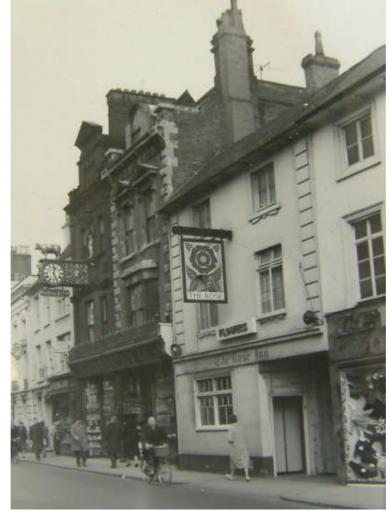

High Street continued to be the main focus for retail and business until the 1950s and 60s when new shopping precincts and streets were developed further west, between High Street and the railway and bus stations. In the late 1930s and again though the 1950s and '60s a number of old buildings were demolished and rebuilt in the style of the day. This is most notable in particular sections of the street, such as Nos. 3 to 7 (Swan Court), Nos 42 to 66 (Debenhams and north of Silver Street) and opposite at Nos. 71 to 75 either side of Mill Street.