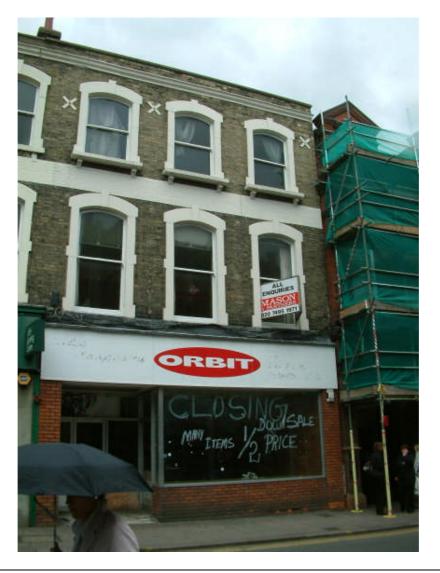

Retail (vacant)<br>Upper Floors – 1 <sup>st</sup> floor offices (Dunton Scott)<br>Top floor residential? (currently To Let / for<br>sale?) |
| CONSTRUCTION DATE: | ARCHITECT:                                                                                                                                                |
| C19                | Unknown                                                                                                                                                   |

Building of potential merit / retains residual merit.

### FEATURES OF INTEREST:

Has qualities of age, style and materials that reflect those of a substantial number of the buildings in the conservation area and serves as a reminder of the gradual development of the settlement in which it stands.





| DATE | USE                                                                                                                                                                                                                              | SOURCE OF INFORMATION                                        |
|------|----------------------------------------------------------------------------------------------------------------------------------------------------------------------------------------------------------------------------------|--------------------------------------------------------------|
| 1891 | Mr. F. Gammon – The 'Furniture Stores',<br>Complete House Furnisher, Carpet<br>Factor, Bedding Manufacturer, etc.<br>Business trading for 20 years at this date.<br>Business includes furnitu