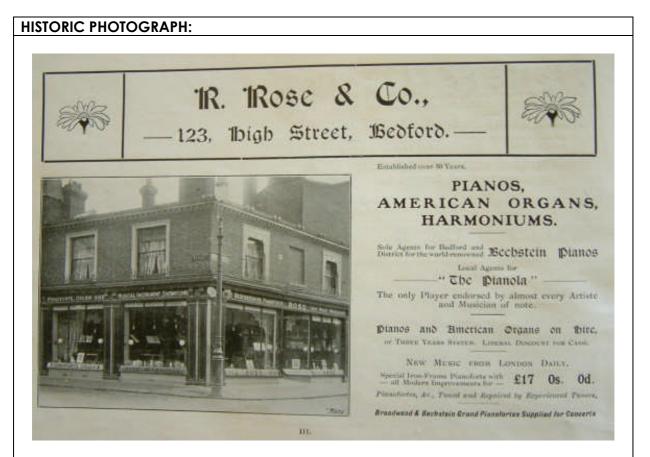

# <section-header>

Photograph source – Mates Illustrated Guide to Bedford, 1906