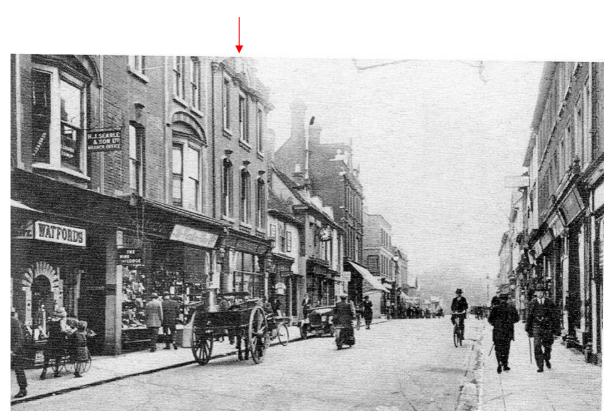

Looking north along High Street from the Lion Hotel (right) in 1907. Next to the Lion is Adkins Gunsmiths with its decorative facia topped with gun dogs. Shops along the western side of the street are displaying an array of signs overhanging the street. (Photograph source – BLARS)