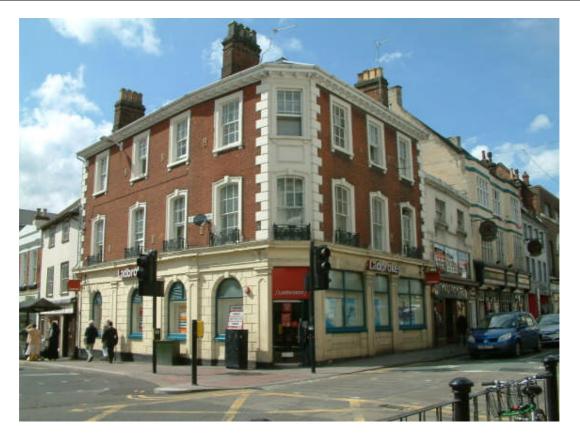

LDING:    |
|--------------------|-----------------------------|
| 20 High Street     | Ground Floor – Betting shop |
|                    | (Ladbrookes)                |
|                    | Upper Floors – Offices?     |
| CONSTRUCTION DATE: | ARCHITECT:                  |
| c1860              | Unknown                     |
|                    |                             |

Recommended for local listing

#### FEATURES OF INTEREST:

A Victorian building that is a good example of the style of the period and has retained some high quality original features.

#### ADDITIONAL INFORMATION:

Excavation of cellar on corner of New Market Place and High Street (1850-51?) – urn discovered containing charred bones and ashes – could have been digging cellar for No. 20 High Street at this time.



# HISTORIC PHOTOGRAPHS:



Photograph c1912 from Bedford Museum Collection shows No. 20 High Street in background.

| PREVIOUS | USE | OF SITI | : |
|----------|-----|---------|---|
|          |     |         |   |

| DATE   | USE                                                                                                              | SOURCE OF INFORMATION                                |
|--------|------------------------------------------------------------------------------------------------------------------|------------------------------------------------------|
| c1860  | Constructed as shop – Thompson & Son, printers, bookseller                                                       | Bedford 50 Years Ago (Victor<br>Farrar) p66          |
| 1875   | Thompson's, bookseller and p