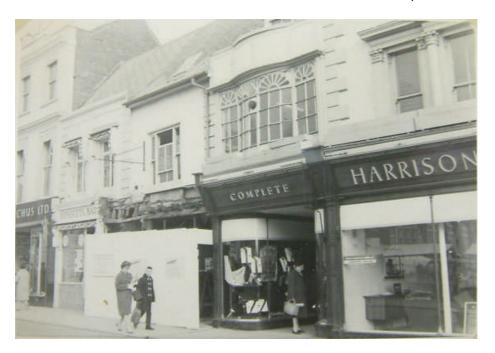

#### HISTORIC PHOTOGRAPHS:

This view of end of war celebrations in 1945 also shows Murketts' garage buildings alongside the Swan Hotel. (Photograph source – BLARS, Beds Times Collection)

Swan Hotel after right hand arch removed prior to widening of the Embankment c1890. Photo taken before War Memorial erected (in 1904). (Photograph source – BLARS, Gearey Prints)