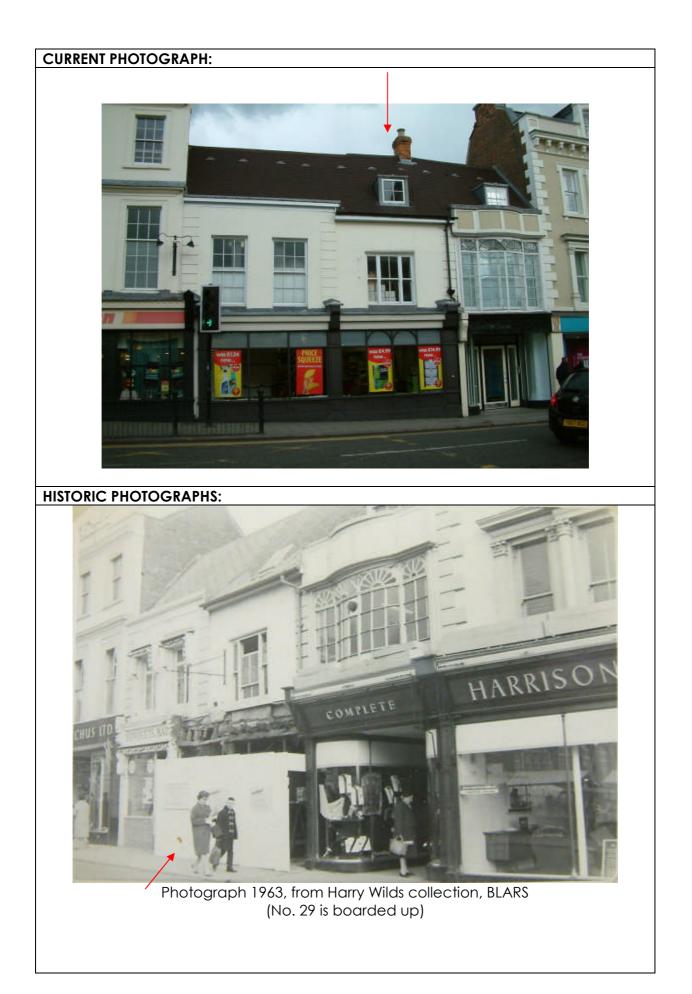

#### CURRENT PHOTOGRAPH:

#### HISTORIC PHOTOGRAPHS:

This view of end of war celebrations in 1945 also shows Murketts' garage buildings alongside the Swan Hotel. (Photograph source – BLARS, Beds Times Collection)

Swan Hotel after right hand arch removed prior to widening of the Embankment c1890. Photo taken before War Memorial erected (in 1904). (Photograph source – BLARS, Gearey Prints)