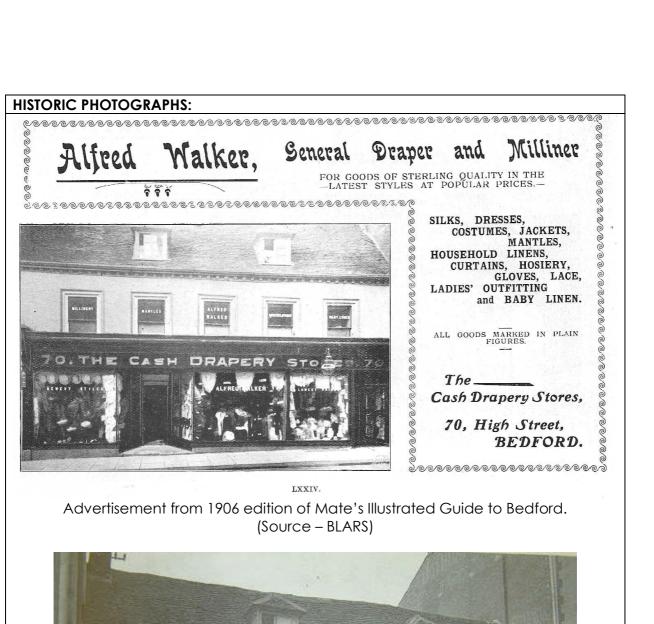

4. Photographs listed as sourced from 'BLARS' are from Bedfordshire and Luton Archives and Records Service collection.