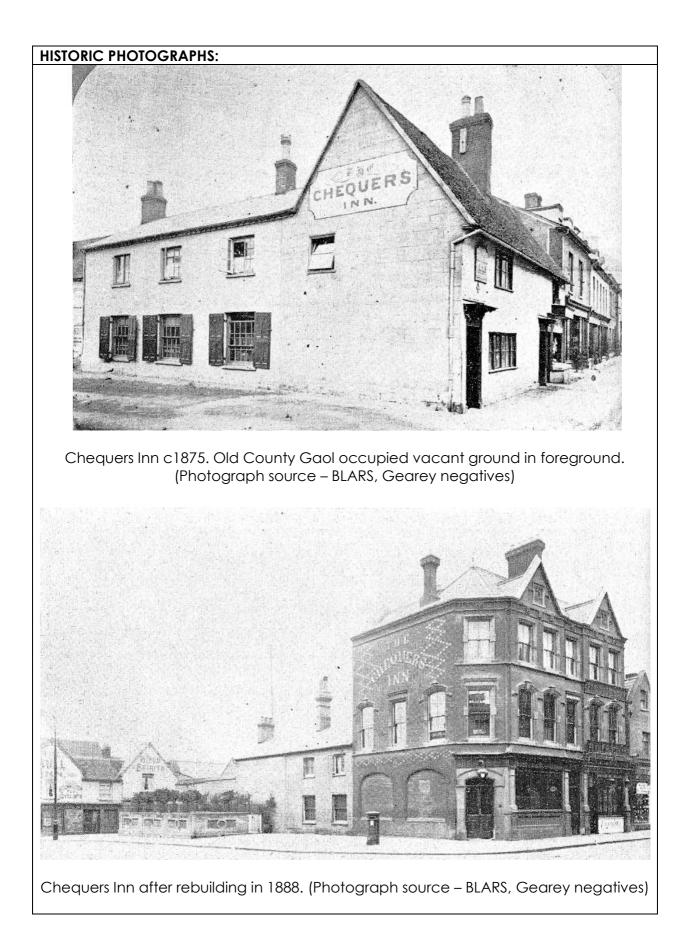

| ARCHITECT:                                                                                                                                                                 |
| 1936 – 37<br>Palace Chambers. Constructed after<br>demolition of Palace Cinema. | Unknown                                                                                                                                                                    |

## STATUS / HERITAGE SIGNIFICANCE:

Building of potential merit / retains residual merit.

## FEATURES OF INTEREST:

Has qualities of age, style and materials that reflect those of a substantial number of the buildings in the conservation area and serves as a reminder of the gradual development of the settlement in which it stands.

# CURRENT PHOTOGRAPH:







1935 after Inn converted into Palace Cinema. (Photograph source – BLARS, Gearey negatives)



Post card (undated – after 1911). (Source – Chrystal collection of post cards – BLARS)

| DATE | USE                                                             | SOURCE OF INFORMATION              |
|------|-----------------------------------------------------------------|------------------------------------|
| ŚŚŚŚ | Site of Bedford Gaol – demolished 1802                          | Press cutting – Bedford Library    |
| 1875 | Chequers Inn – rebuilt 1888                                     | Bygone Bedford, Richard<br>Wildman |
| 1890 | Chequers Inn                                                    | 1890 Kelly's (Commercial)          |
| 1903 | The Chequers Inn