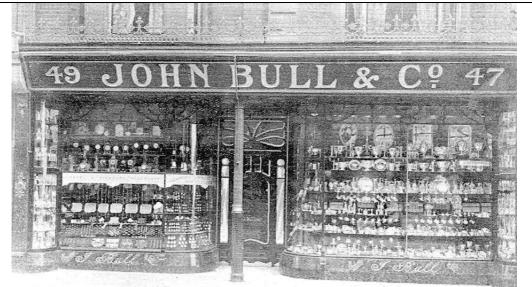

Looking south along High Street during celebrations for the coronation of King Edward VII on 9<sup>th</sup> August, 1902. (Photograph source - BLARS)

Looking south along High Street in 1907. The clock and bull above John Bull and Co stands out, along with its golden ball, which is no longer there. (Photograph source - BLARS)