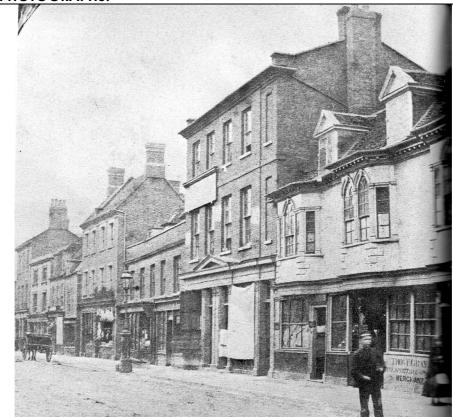

South end of High Street in 1900. The George Inn, now Swan Court, is the first building on the right facing the Bank Buildings on the left, which were demolished shortly after 1938 when the town bridge was widened. (Photograph source - BLARS)