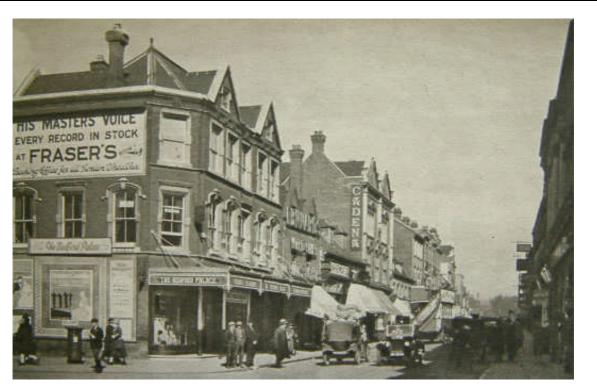

Postcard (un-dated) shows colourful market stalls and shop canopies along the south of High Street and in St Paul's Square. (Source BLARS)

The junction of High Street with Mill Street (left) and Silver Street (right) in the 1880s. (Photograph source - BLARS)

Looking south along High Street during celebrations for the coronation of King Edward VII on 9<sup>th</sup> August, 1902. (Photograph source - BLARS)

Looking south along High Street in 1907. The clock and bull above John Bull and Co stands out, along with its golden ball, which is no longer there. (Photograph source - BLARS)

Looking north along High Street from the Lion Hotel (right) in 1907. Next to the Lion is Adkins Gunsmiths with its decorative facia topped with gun dogs. Shops along the western side of the street are displaying an array of signs overhanging the street. (Photograph source – BLARS)