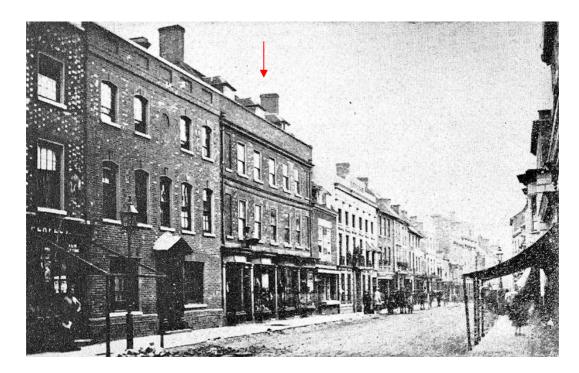

High Street continued to be the main focus for retail and business until the 1950s and 60s when new shopping precincts and streets were developed further west, between High Street and the railway and bus stations. In the late 1930s and again though the 1950s and '60s a number of old buildings were demolished and rebuilt in the style of the day. This is most notable in particular sections of the street, such as Nos. 3 to 7 (Swan Court), Nos 42 to 66 (Debenhams and north of Silver Street) and opposite at Nos. 71 to 75 either side of Mill Street.