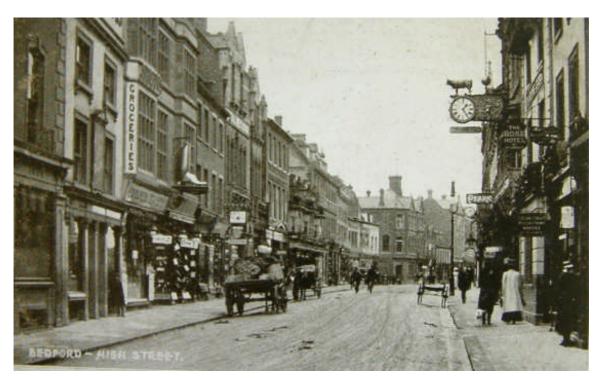

Looking south along High Street during celebrations for the coronation of King Edward VII on 9<sup>th</sup> August, 1902. (Photograph source - BLARS)

Looking south along High Street in 1907. The clock and bull above John Bull and Co stands out, along with its golden ball, which is no longer there. (Photograph source - BLARS)

Looking north along High Street from the Lion Hotel (right) in 1907. Next to the Lion is Adkins Gunsmiths with its decorative facia topped with gun dogs. Shops along the western side of the street are displaying an array of signs overhanging the street. (Photograph source – BLARS)

Looking south along High Street in late 1800s. No. 71 is on the right hand side. Note the number of clocks and other shop displays, such as the large spectacles and eyes on the right hand side of the street. (Source – Chrystal collection of post cards, BLARS).