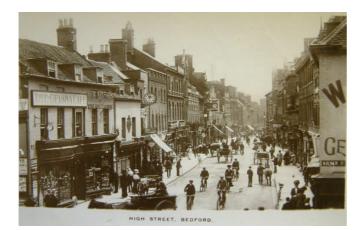

Looking south along High Street during celebrations for the coronation of King Edward VII on 9<sup>th</sup> August, 1902. (Photograph source - BLARS)

Looking south along High Street in 1907. The clock and bull above John Bull and Co stands out, along with its golden ball, which is no longer there. (Photograph source - BLARS)

Looking north along High Street from the Lion Hotel (right) in 1907. Next to the Lion is Adkins Gunsmiths with its decorative facia topped with gun dogs. Shops along the western side of the street are displaying an array of signs overhanging the street. (Photograph source – BLARS)