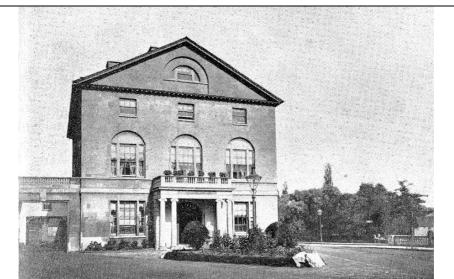

#### HIGH STREET EAST

| ADDRESS:                                      | CURRENT USE OF BUILDING: |
|-----------------------------------------------|--------------------------|
| 1 High Street                                 | Swan Hotel               |
|                                               |                          |
| CONSTRUCTION DATE:                            | ARCHITECT:               |
| C16 <sup>th</sup> hostelry rebuilt in 1794-96 | Henry Holland            |
| Extended towards river front, 1908            |                          |
| Extended 1970                                 |                          |
|                                               |                          |

#### STATUS / HERITAGE SIGNIFICANCE:

Listed Grade II\* (TL 0549 1/5 6.6.52)

Early C19<sup>th</sup> cast iron railings separately listed Grade II (TL 0549 1/5A)

#### FEATURES OF INTEREST:

Stone, three-storey with attics. West front has three 3-light double hung sashes with ground floor stone mullions. First floor wooden mullions and slightly sunk segmental heads. Doorway has marginal lights and intricate traceried segmental fan. Tetrastyle lonic porch with balustraded roof. Welsh slate roof has modillion cornice, central pediment with lunette in panel. South front has two first-floor canted wooden oriels. Interior has good late C17th staircase said to have come from Houghton House.

#### ADDITIONAL INFORMATION:

Built for Francis Russell, 5<sup>th</sup> Duke of Bedford. Constructed as a hotel and as Duke's political office.

Constructed on site of former C16th timber building, also the Swan Inn.