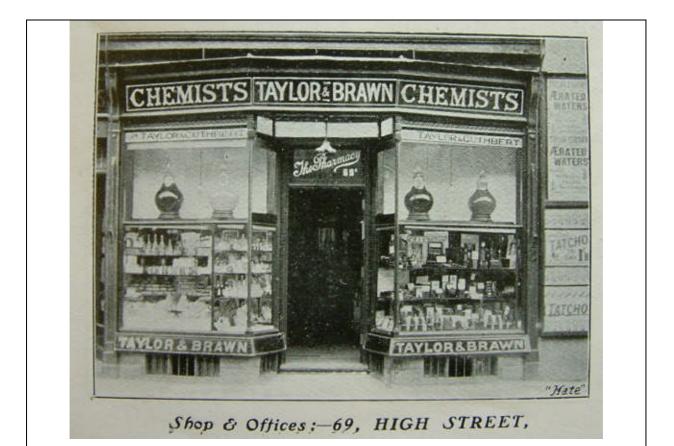

#### ADDITIONAL INFORMATION:

Former retail and business premises redeveloped as Castle Gate Mews in 2007/8 to create 4 ground floor retail units opposite the Castle Quays mixed use development.

Castle Lane was location of Kilpin & Billson workshops (see listing under No. 15 – 17 High Street, 1890)