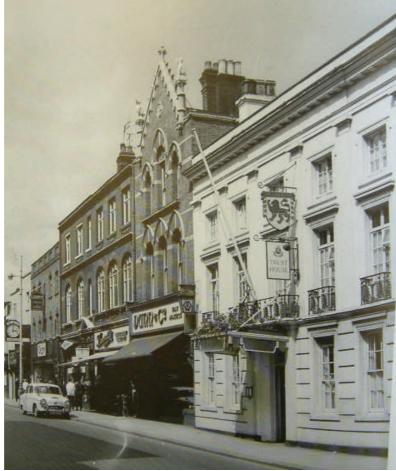

Looking north along High Street from the Lion Hotel (right) in 1907. Next to the Lion is Adkins Gunsmiths with its decorative facia topped with gun dogs. Shops along the western side of the street are displaying an array of signs overhanging the street. (Photograph source – BLARS)