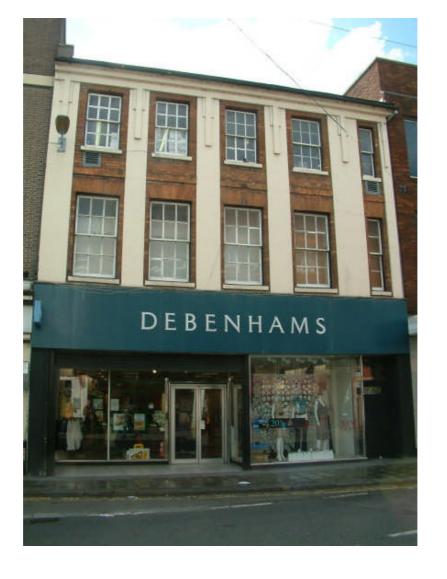

High Street continued to be the main focus for retail and business until the 1950s and 60s when new shopping precincts and streets were developed further west, between High Street and the railway and bus stations. In the late 1930s and again though the 1950s and '60s a number of old buildings were demolished and rebuilt in the style of the day. This is most notable in particular sections of the street, such as Nos. 3 to 7 (Swan Court), Nos 42 to 66 (Debenhams and north of Silver Street) and opposite at Nos. 71 to 75 either side of Mill Street.