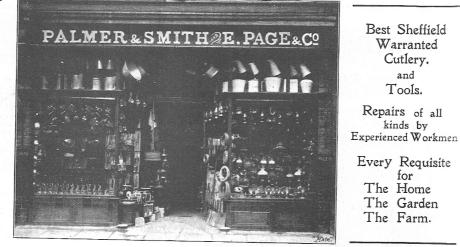

Swan Inn was calling point for carriers. Directory of 1785 states that a coach left the Swan for London on alternate days (fare 12s or 6s 6d depending on whether you travelled inside or outside).

Kelly's Directory of 1890 lists the following carriers calling at the Swan Inn:

- Whitmore travelling to Haynes on Wed & Sat
- Harris travelling to Southill on Wed & Sat
- Masters travelling to Wilshamstead on Wed & Sat

It was also the main stopping point in Bedford for long distance coaches and the Royal Mail coaches. Pigot and Co.'s Directory of 1830 includes the following timetable: