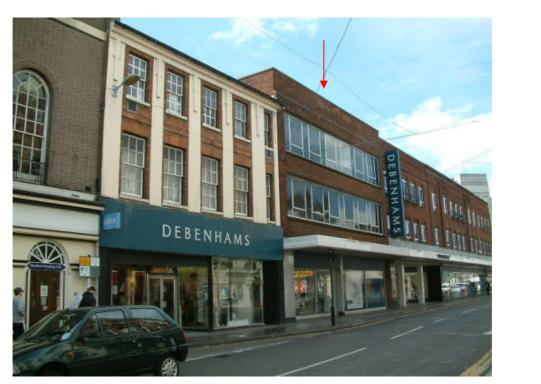

High Street continued to be the main focus for retail and business until the 1950s and 60s when new shopping precincts and streets were developed further west, between High Street and the railway and bus stations. In the late 1930s and again though the 1950s and '60s a number of old buildings were demolished and rebuilt in the style of the day. This is most notable in particular sections of the street, such as Nos. 3 to 7 (Swan Court), Nos 42 to 66 (Debenhams and north of Silver Street) and opposite at Nos. 71 to 75 either side of Mill Street.