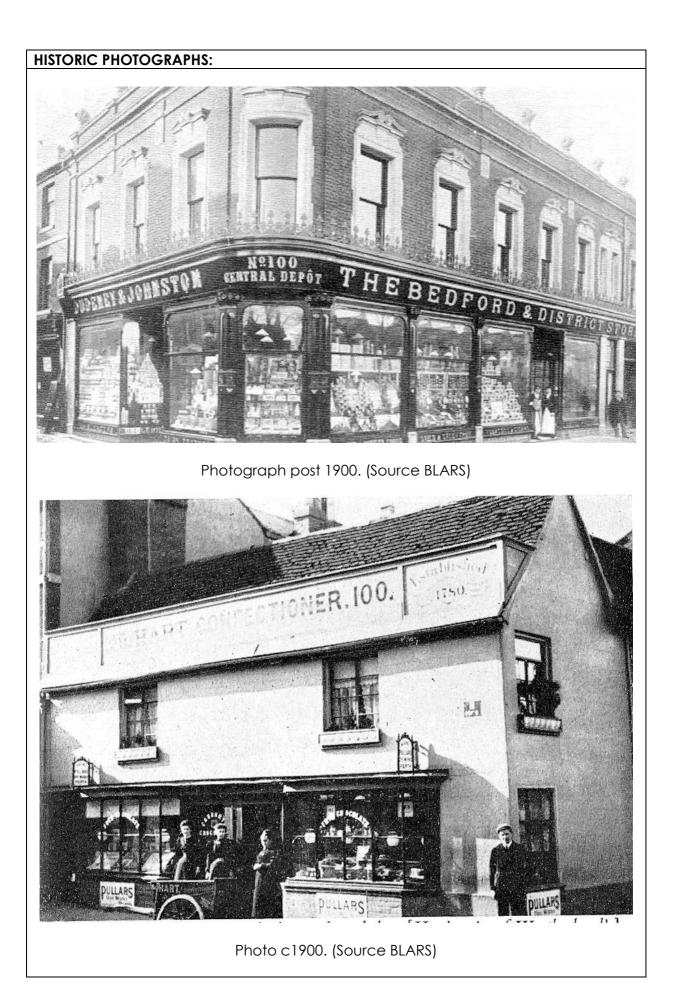

| ADDRESS:                                                                                                                                   | CURRENT USE OF BUILDING:                             |
|--------------------------------------------------------------------------------------------------------------------------------------------|------------------------------------------------------|
| 105 High Street                                                                                                                            | Ground Floor – Retail, men's clothing                |
|                                                                                                                                            | (Funky Junction)                                     |
|                                                                                                                                            | Upper Floors – 1 <sup>st</sup> floor (hairdressers – |
|                                                                                                                                            | Andrew Charles)                                      |
|                                                                                                                                            | 2 <sup>nd</sup> floor ?                              |
| CONSTRUCTION DATE:                                                                                                                         | ARCHITECT:                                           |
| Early 1860s. Built by George Handscombe<br>Miller                                                                                          | Unknown                                              |
| STATUS / HERITAGE SIGNIFICANCE:                                                                                                            |                                                      |
| Building of potential merit / retains residual                                                                                             | merif.                                               |
| FEATURES OF INTEREST:                                                                                                                      |                                                      |
| Has qualities of age, style and materials the<br>the buildings in the conservation area and<br>development of the settlement in which it s | serves as a reminder of the gradual                  |
| CURRENT PHOTOGRAPH:                                                                                                                        |                                                      |
|                                                                                                                                            |                                                      |
|                                                                                                                                            |                                                      |
|                                                                                                                                            |                                                      |