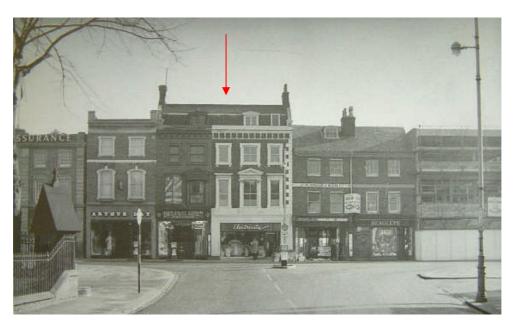

|
| A Victorian building retaining many of its ori<br>distinguish it from other buildings of that per |                                                |
| ADDITIONAL INFORMATION:                                                                           |                                                |
| Once known as 'Electricity House'                                                                 |                                                |
| CURRENT PHOTOGRAPH:                                                                               |                                                |
|                                                                                                   |                                                |

Donald's

#### HISTORIC PHOTOGRAPHS



Photograph c1959 when the building was known as 'Electricity House' (Source – BLARS)



Photograph from Mates Illustrated Guide to Bedford, 1906 (Source BLARS)

| DATE  | USE                                                                           | SOURCE OF INFORMATION                             |
|-------|-------------------------------------------------------------------------------|---------------------------------------------------|
| 1890  | Norman Emerson, confectioner                                                  | 1890 Kelly's (Commercial)                         |
| 1903  | Norman Emerson, confectioner                                                  | 1903 Kelly's Directory                            |
| 1938  | Electricity House, Bedford<br>Corporation Electricity Under