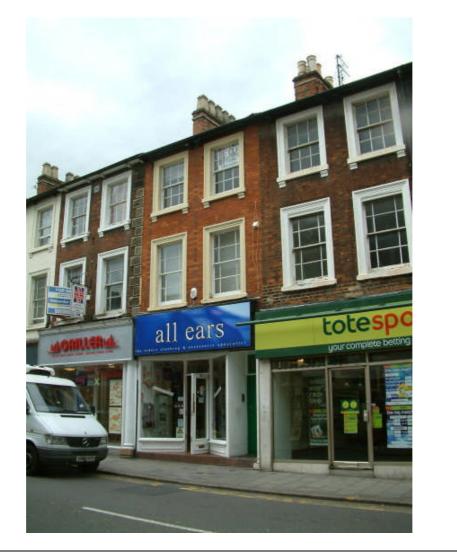

High Street continued to be the main focus for retail and business until the 1950s and 60s when new shopping precincts and streets were developed further west, between High Street and the railway and bus stations. In the late 1930s and again though the 1950s and '60s a number of old buildings were demolished and rebuilt in the style of the day. This is most notable in particular sections of the street, such as Nos. 3 to 7 (Swan Court), Nos 42 to 66 (Debenhams and north of Silver Street) and opposite at Nos. 71 to 75 either side of Mill Street.