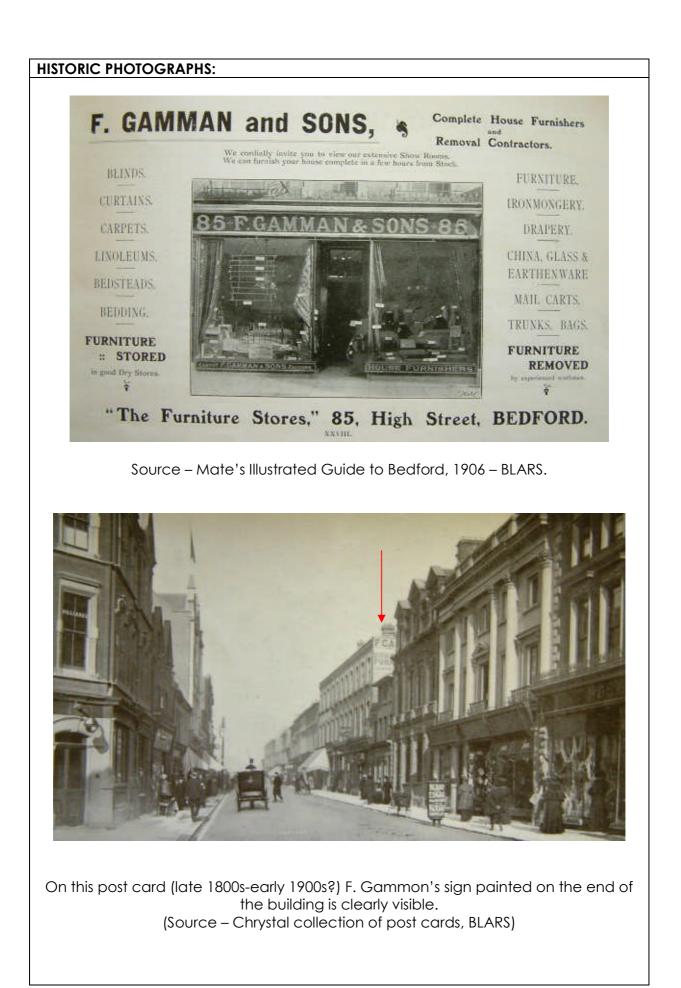

#### HISTORIC PHOTOGRAPHS:

This view of end of war celebrations in 1945 also shows Murketts' garage buildings alongside the Swan Hotel. (Photograph source – BLARS, Beds Times Collection)

Swan Hotel after right hand arch removed prior to widening of the Embankment c1890. Photo taken before War Memorial erected (in 1904). (Photograph source – BLARS, Gearey Prints)

The old Swan Inn. (Illustration source – BLARS)

The Bedford Times coach leaving the Swan Inn, 1845. (Illustration source – BLARS)

| ADDRESS:                                          | CURRENT USE OF BUILDING:                |
|---------------------------------------------------|-----------------------------------------|
| High Street / The Embankment corner               | War Memorial – South African (Boer) War |
| TL 0511 4963                                      |                                         |
| CONSTRUCTION DATE:                                | ARCHITECT:                              |
| Unveiled on 2 <sup>nd</sup> June 1904 by Countess | Designed by Chevalier                   |
| Cowper                                            |                                         |
|                                                   |                                         |