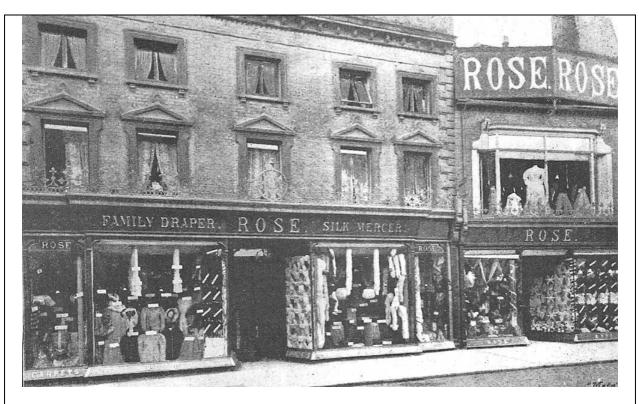

# <section-header>

Photograph source – Mates Illustrated Guide to Bedford, 1906