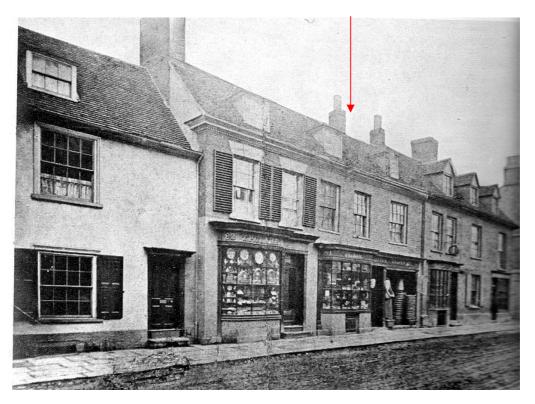

Where possible, historic images have also been included to provide a visual reference of how High Street has developed into what we find today. Some of the buildings have been re-faced and others have been completely re-built so that we now have a mix of old and more modern architecture.