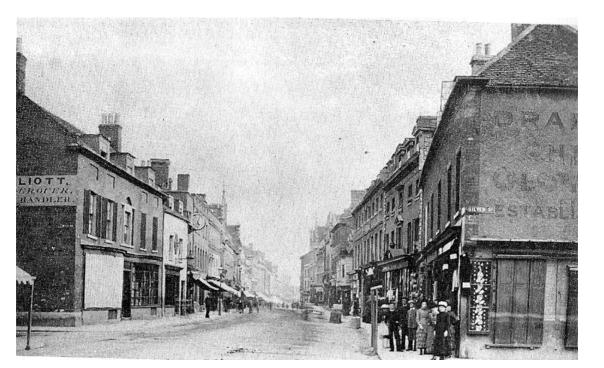

Postcard (un-dated) shows colourful market stalls and shop canopies along the south of High Street and in St Paul's Square. (Source BLARS)

The junction of High Street with Mill Street (left) and Silver Street (right) in the 1880s. (Photograph source - BLARS)

Looking south along High Street during celebrations for the coronation of King Edward VII on 9<sup>th</sup> August, 1902. (Photograph source - BLARS)

Looking south along High Street in 1907. The clock and bull above John Bull and Co stands out, along with its golden ball, which is no longer there. (Photograph source - BLARS)