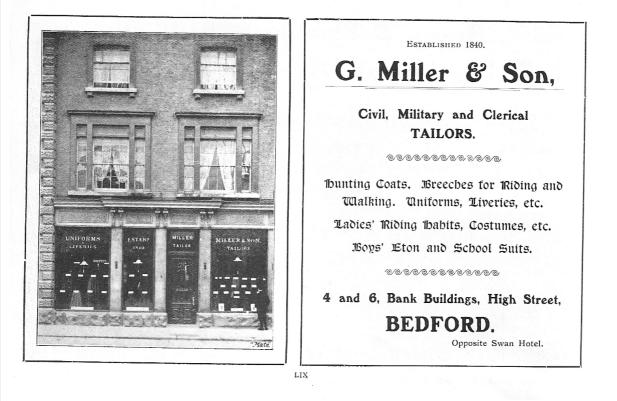

CT:                             |
| 1855                                   | Unknown                                |
|                                        |                                        |

# OWNERSHIP (June/July 2008)

Buildings no longer present

#### **STATUS / HERITAGE SIGNIFICANCE:**

Demolished shortly after 1938 when town bridge was widened.

#### ADDITIONAL INFORMATION:

An ARP warden's post was constructed on the site of the Bank Buildings in 1940.

Joseph Barnard's Bank established in 1799. Issued its own bank notes for 40 years. Barnard was a coal merchant who offered loans to people and in 1799, with two partners set up a bank with a capital of  $\pounds$ 10,000.

### **CURRENT PHOTOGRAPH:**



Site of Bank Building



Photograph source – Gearey negatives, BLARS.



Advertisement from 1906 edition of Mate's Illustrated Guide to Bedford. (Source – BLARS)



Joseph Barnard the Banker. (Source – BLARS)



Post card (early 1900s?) showing the view of High Street from the Town Bridge with the Bank Buildings on the left hand side. )Source – Chrystal collection of post cards – BLARS)

| DATE | USE                                                                                                                                                                                                                                                                                          | SOURCE OF INFORMATION                                     |
|------|--------------------------------------------------------------------------------------------------------------------