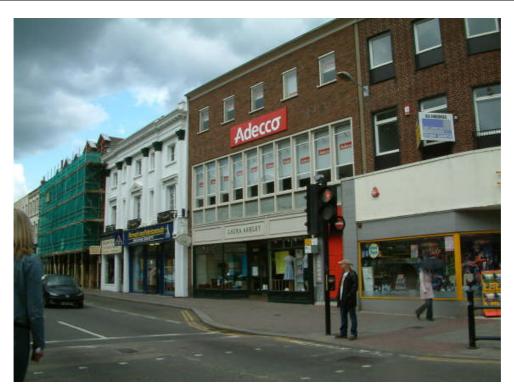

|
| and Mayor of Bedford 5 times) constructed in |                                      |
| 1851. Demolished in 1957 when current        |                                      |
| building erected.                            |                                      |
|                                              |                                      |
| STATUS / HERITAGE SIGNIFICANCE:              |                                      |
| None                                         |                                      |

None

### FEATURES OF INTEREST:

None listed

### ADDITIONAL INFORMATION:

Previous building by draper, George Hurst (who was five times Mayor of Bedford). It was decorated with busts of Palladio, Inigo Jones and Christopher Wren (demolished c1957).





Photograph (undated). Initials G. H. (for George Hurst) are in fancy stonework above the parapet. (Source BLARS)



No. 75 c1957, just prior to demolition. (Source 'Bedford', Richard Wildman)

| DATE     | USE                                                 | SOURCE OF INFORMATION           |
|----------|-----------------------------------------------------|---------------------------------|
| 1851     | Constructed by George Hurst,                        | 'Bedford, Britain in Old        |
|          | draper                                              | Photographs' Richard Wildman    |
| 1870     | Cutcliffe & Bennett, drapers                        | Press cutting – Bedford Library |
| 1890     | Wm Dust, silk mercer, costumier,<br>milliner        | 1890 Kelly's (Commercial)