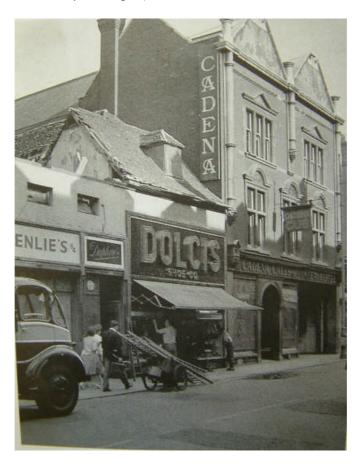

High Street continued to be the main focus for retail and business until the 1950s and 60s when new shopping precincts and streets were developed further west, between High Street and the railway and bus stations. In the late 1930s and again though the 1950s and '60s a number of old buildings were demolished and rebuilt in the style of the day. This is most notable in particular sections of the street, such as Nos. 3 to 7 (Swan Court), Nos 42 to 66 (Debenhams and north of Silver Street) and opposite at Nos. 71 to 75 either side of Mill Street.

Over the last 30 years this shift of retailing activity away from High Street has continued. Coupled with the increase in traffic along this main north south axis, the experience and scope for High Street shopping has deteriorated. Where once we found a street lined with the town's highest quality retailers, today we find a growing number of empty units, charity shops, fast food outlets and late night bars and clubs.