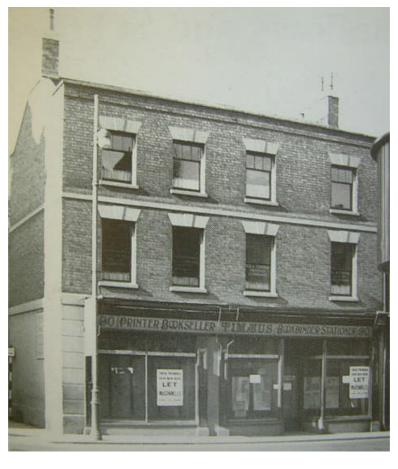

|
|                    | Upper Floors - unknown         |
| CONSTRUCTION DATE: | ARCHITECT:                     |
| C19                | Unknown                        |
|                    |                                |

Building of potential merit / retains residual merit.

### FEATURES OF INTEREST:

Has qualities of age, style and materials that reflect those of a substantial number of the buildings in the conservation area and serves as a reminder of the gradual development of the settlement in which it stands.

### ADDITIONAL INFORMATION:

C. F Timaeus – family came to Bedford mid C18th. Became Bedford's leading printer and bookseller and publisher of the Bedfordshire Times 1859–72.

# CURRENT PHOTOGRAPH:





Photograph of High Street in 1870. (Source BLARS)



No. 90 c1955. (Source - 'Bedford', Richard Wildman)

| DATE   | USE                                                                                                                                                                                                                                                                                                        | SOURCE OF INFORMATION                          |
|--------|------------------------------------------------------------------------------------------------------------------------------------------------------------------------------------------------------------------------------------------------------------------------------------------------------------|------------------------------------------------|
| 1870   | Timaeus, boo