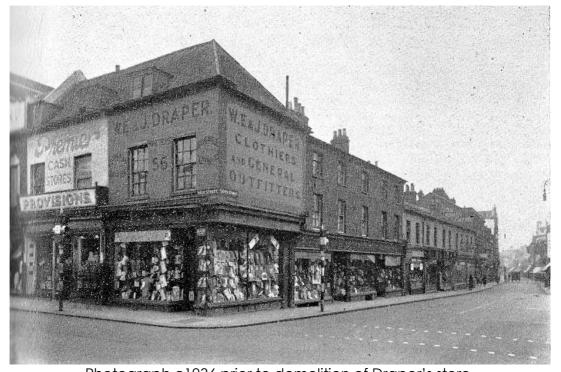

High Street continued to be the main focus for retail and business until the 1950s and 60s when new shopping precincts and streets were developed further west, between High Street and the railway and bus stations. In the late 1930s and again though the 1950s and '60s a number of old buildings were demolished and rebuilt in the style of the day. This is most notable in particular sections of the street, such as Nos. 3 to 7 (Swan Court), Nos 42 to 66 (Debenhams and north of Silver Street) and opposite at Nos. 71 to 75 either side of Mill Street.