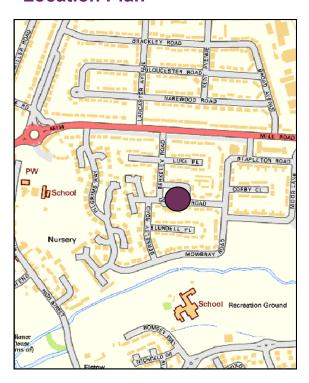

#### **Location Plan**

### Location

The premises are situated in the Cauldwell Ward in Bedford off Mile Road. Located in a predominantly residential area, approximately 1.5 miles south of Bedford Town Centre.