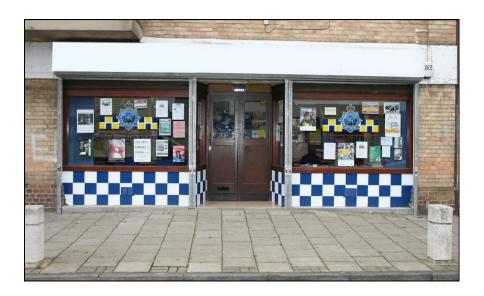

### Description

A mid terrace retail unit in a small neighbourhood parade. The unit comprises a retail area with an office with kitchenette to the rear of the unit, toilet facilities and a rear yard. The premises benefit from a wide frontage and roller shutters.

### Location

The premises are situated in the Cauldwell Ward in Bedford off Mile Road. Located in a predominantly residential area, approximately 1.5 miles south of Bedford Town Centre.